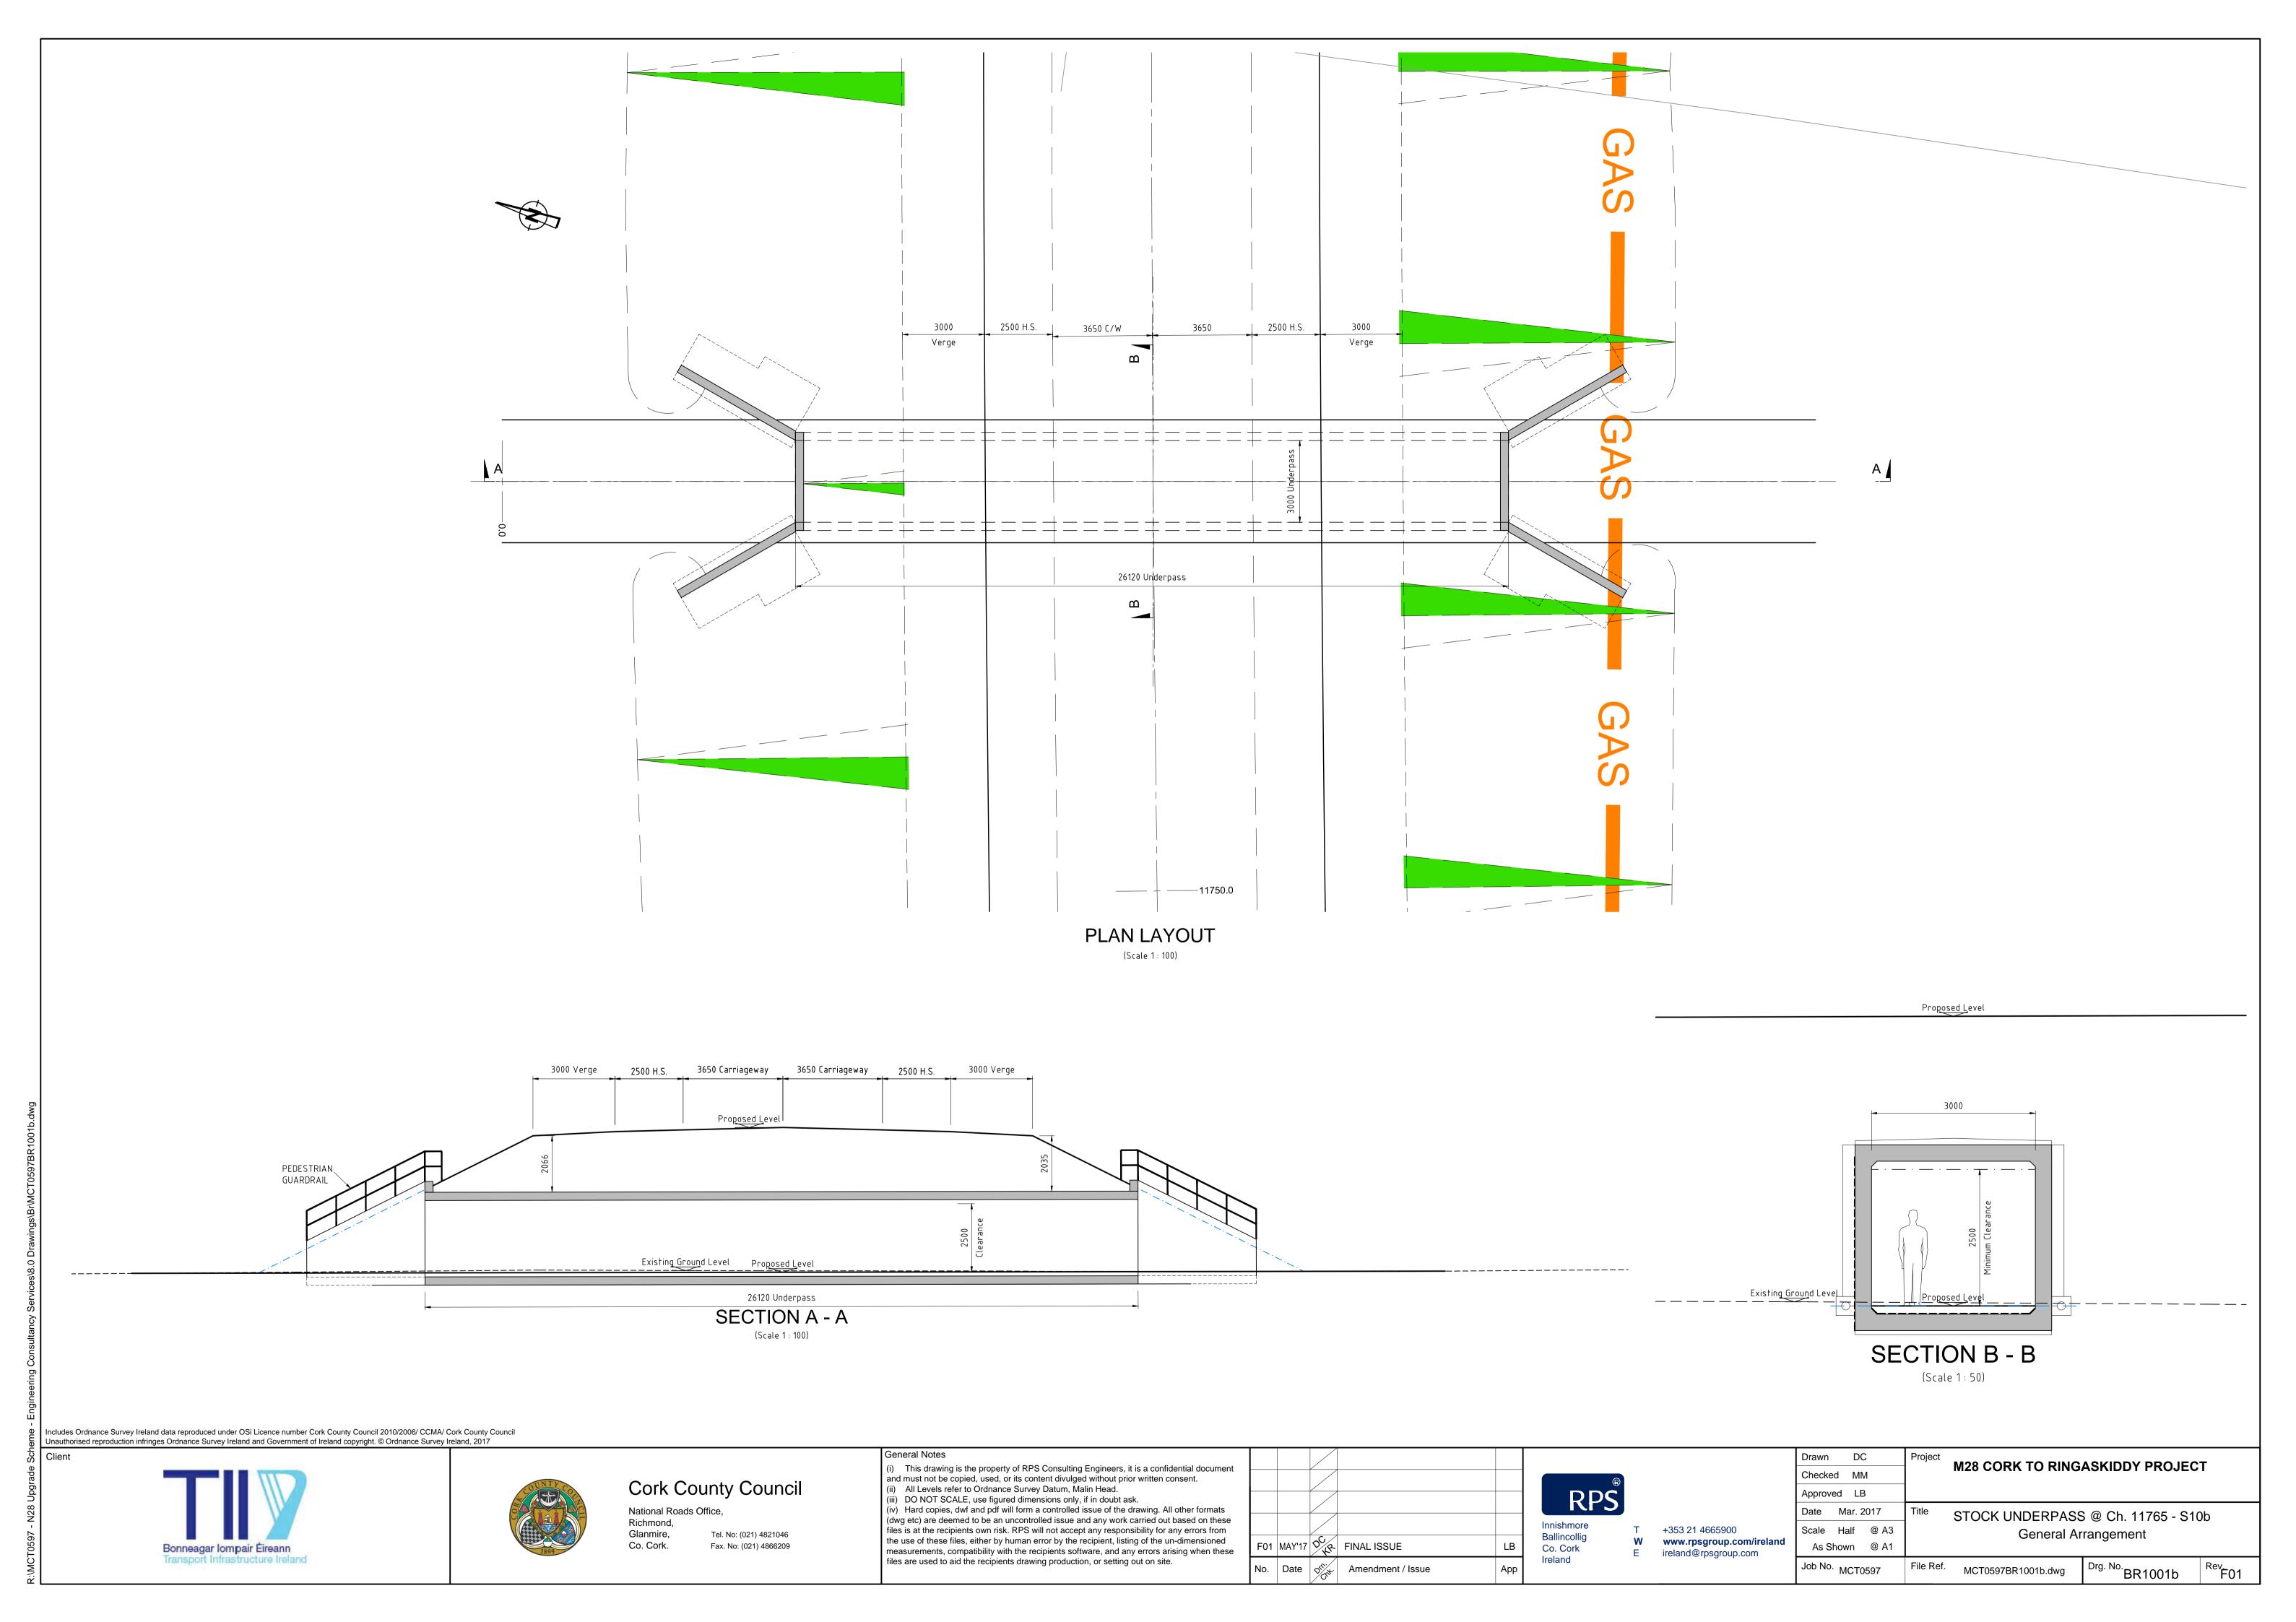

|  |  |  |
|-----------------|---------------------------------------------------------------------------|--|--|--|
| Checked KR      | WIZO CORK TO KINGASKIDDT PROJECT                                          |  |  |  |
| Approved LB     |                                                                           |  |  |  |
| Date Jan. 2015  | Title MARYBOROUGH ROAD OVERBRIDGE - S3 General Arrangement (Sheet 2 of 2) |  |  |  |
| Scale Half @ A3 |                                                                           |  |  |  |
| As Shown @ A1   | ,                                                                         |  |  |  |
| Job No. MCT0597 | File Ref. MCT0597BR0303.dwg Drg. No. BR0304 Rev F0                        |  |  |  |