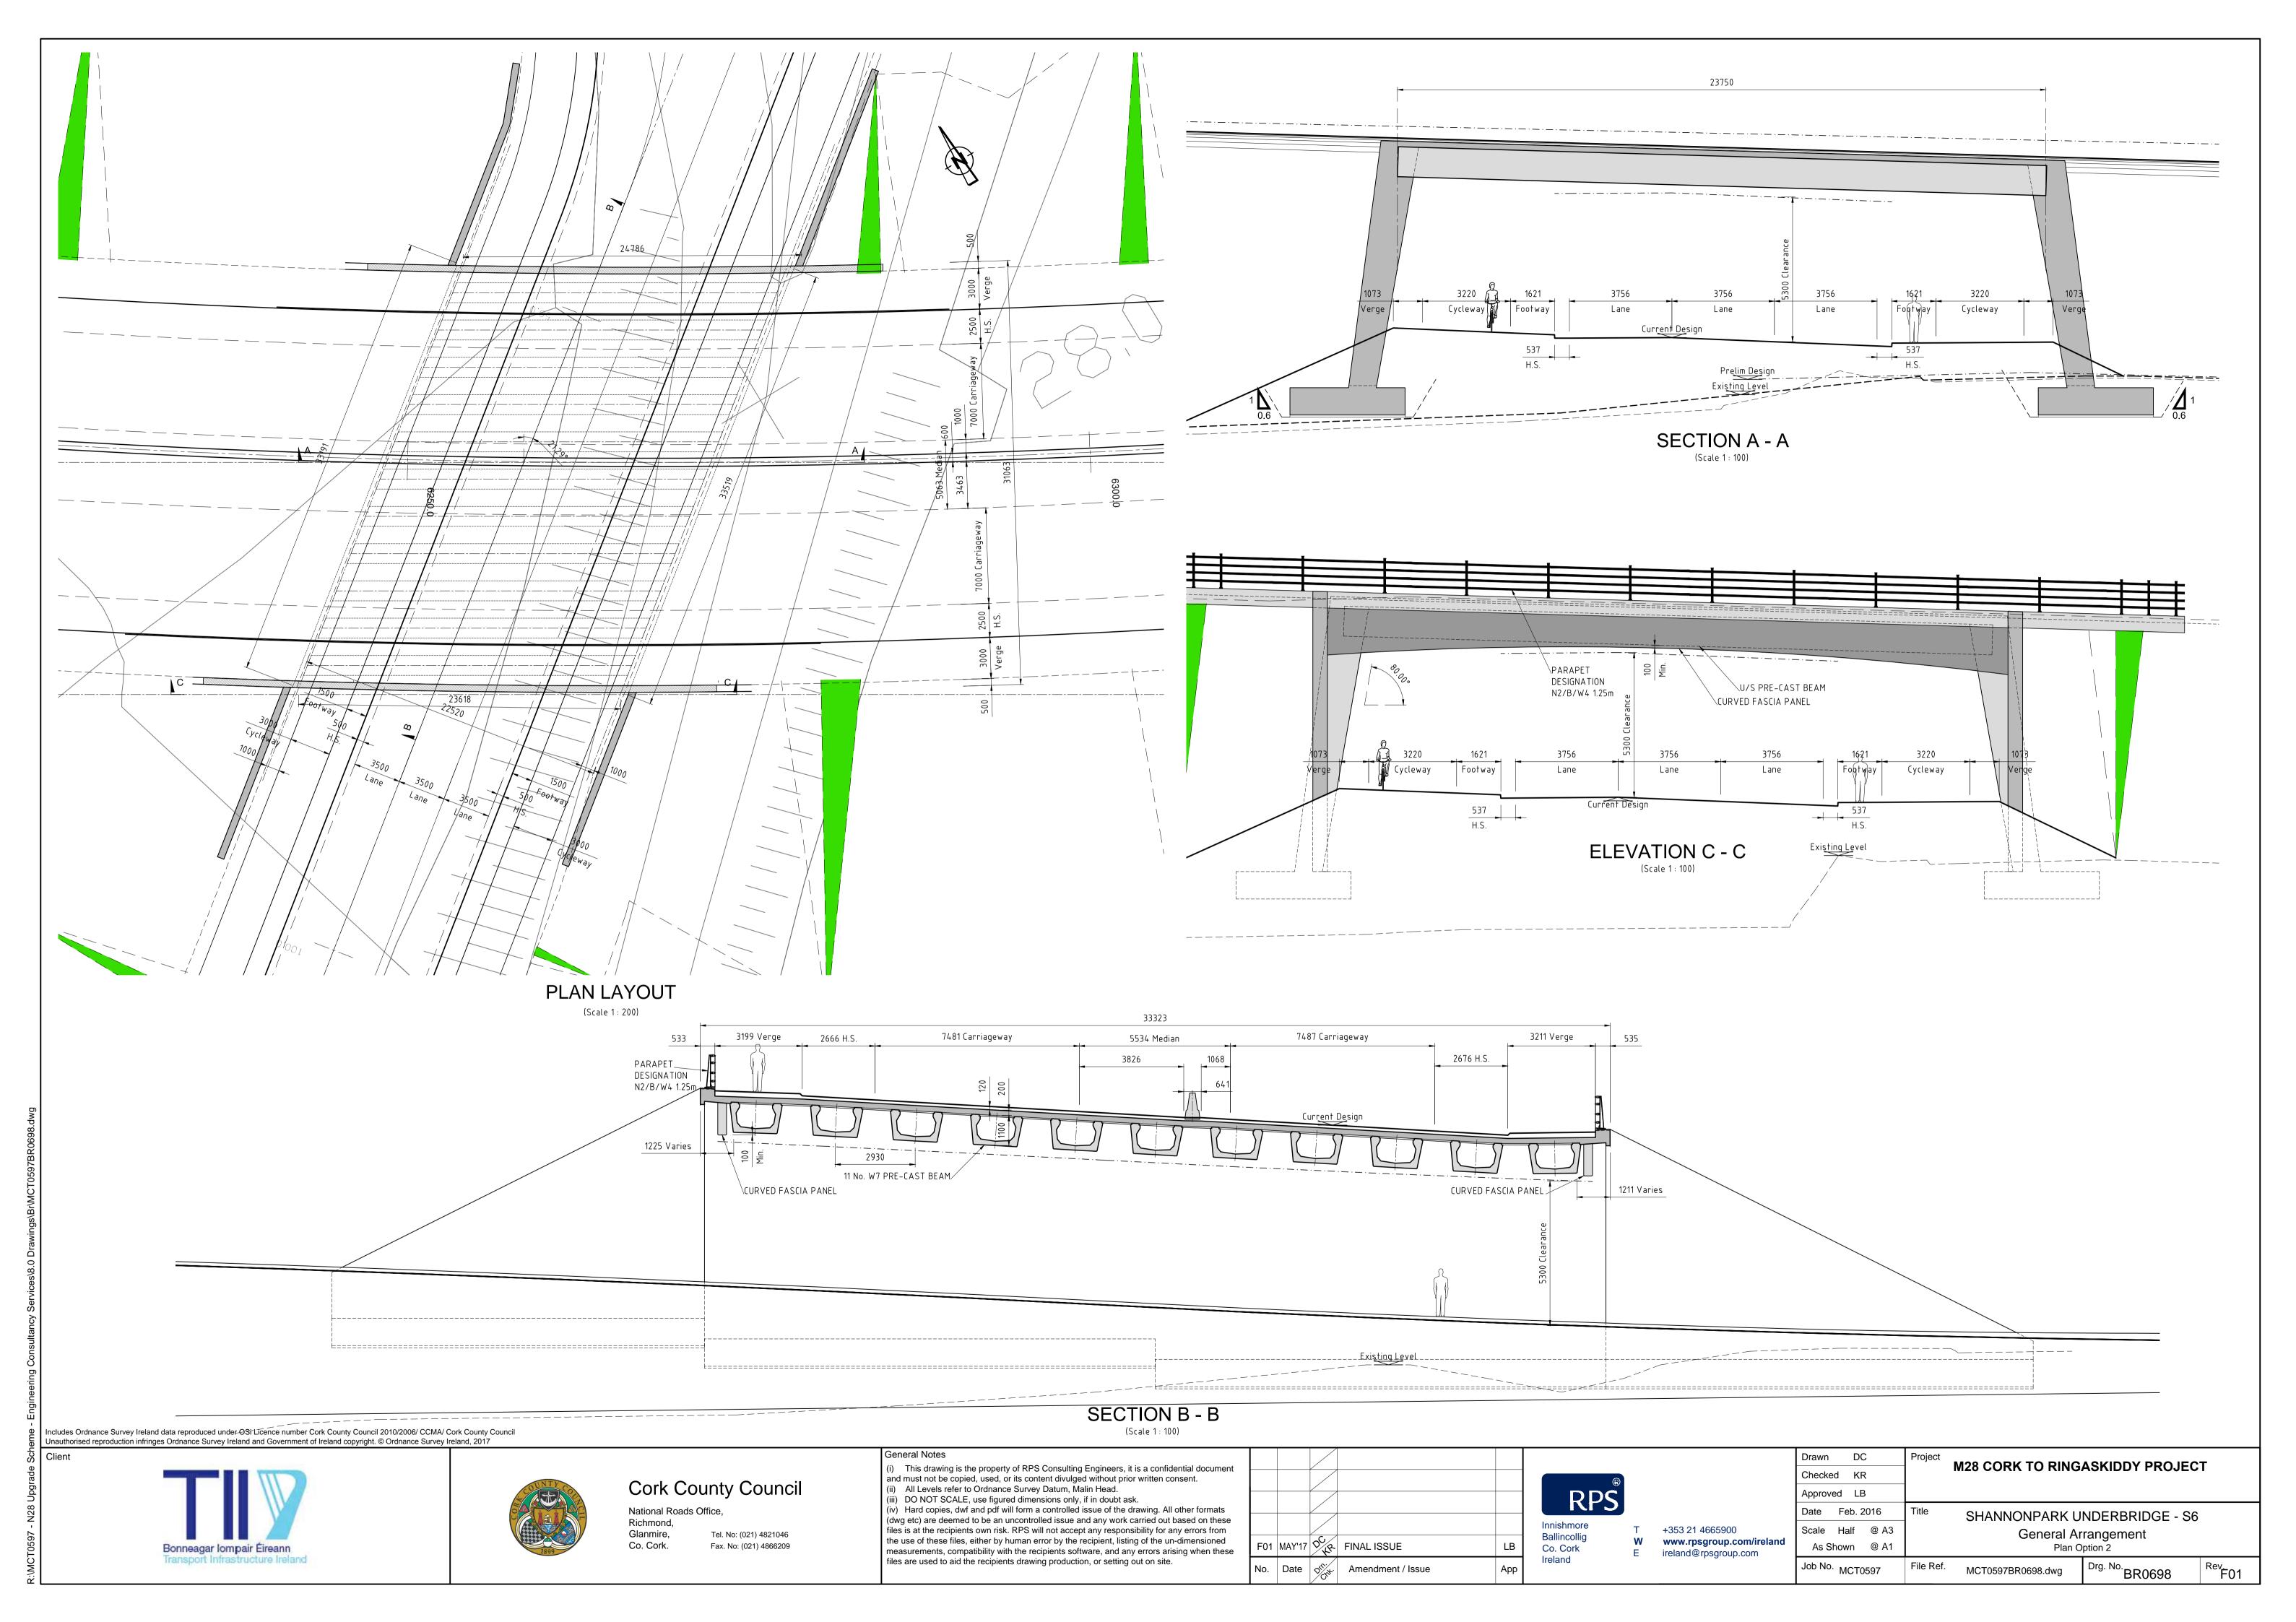

Includes Ordnance Survey Ireland data reproduced under OSi Licence number Cork County Council 2010/2006/ CCMA/ Cork County Council Unauthorised reproduction infringes Ordnance Survey Ireland and Government of Ireland copyright. © Ordnance Survey Ireland, 2017

Bonneagar Iompair Éireann Transport Infrastructure Ireland

Cork County Council

National Roads Office,
Richmond,
Glanmire,
Co. Cork.

Tel. No: (021) 4821046
Fax. No: (021) 4866209

(i) This drawing is the property of RPS Consulting Engineers, it is a confidential document and must not be copied, used, or its content divulged without prior written consent.
(ii) All Levels refer to Ordnance Survey Datum, Malin Head.
(iii) DO NOT SCALE, use figured dimensions only, if in doubt ask.
(iv) Hard copies, dwf and pdf will form a controlled issue of the drawing. All other formats (dwg etc) are deemed to be an uncontrolled issue and any work carried out based on these files is at the recipients own risk. RPS will not accept any responsibility for any errors from the use of these files, either by human error by the recipient, listing of the un-dimensioned measurements, compatibility with the recipients software, and any errors arising when these

files are used to aid the recipients drawing production, or setting out on site.

| F01 | MAY'17 | DVR  | FINAL ISSUE       | LB  |
|-----|--------|------|-------------------|-----|
| No. | Date   | Diu. | Amendment / Issue | Арр |

T +353 21 4665900

W www.rpsgroup.com/ireland

E ireland@rpsgroup.com

| Drawn DC        | Project M28 CORK TO RINGASKIDDY PROJECT                                   |  |  |  |
|-----------------|---------------------------------------------------------------------------|--|--|--|
| Checked KR      | WIZO CORK TO KINGASKIDDT PROJECT                                          |  |  |  |
| Approved LB     |                                                                           |  |  |  |
| Date Jan. 2015  | Title MARYBOROUGH ROAD OVERBRIDGE - S3 General Arrangement (Sheet 2 of 2) |  |  |  |
| Scale Half @ A3 |                                                                           |  |  |  |
| As Shown @ A1   | ,                                                                         |  |  |  |
| Job No. MCT0597 | File Ref. MCT0597BR0303.dwg Drg. No. BR0304 Rev F0                        |  |  |  |