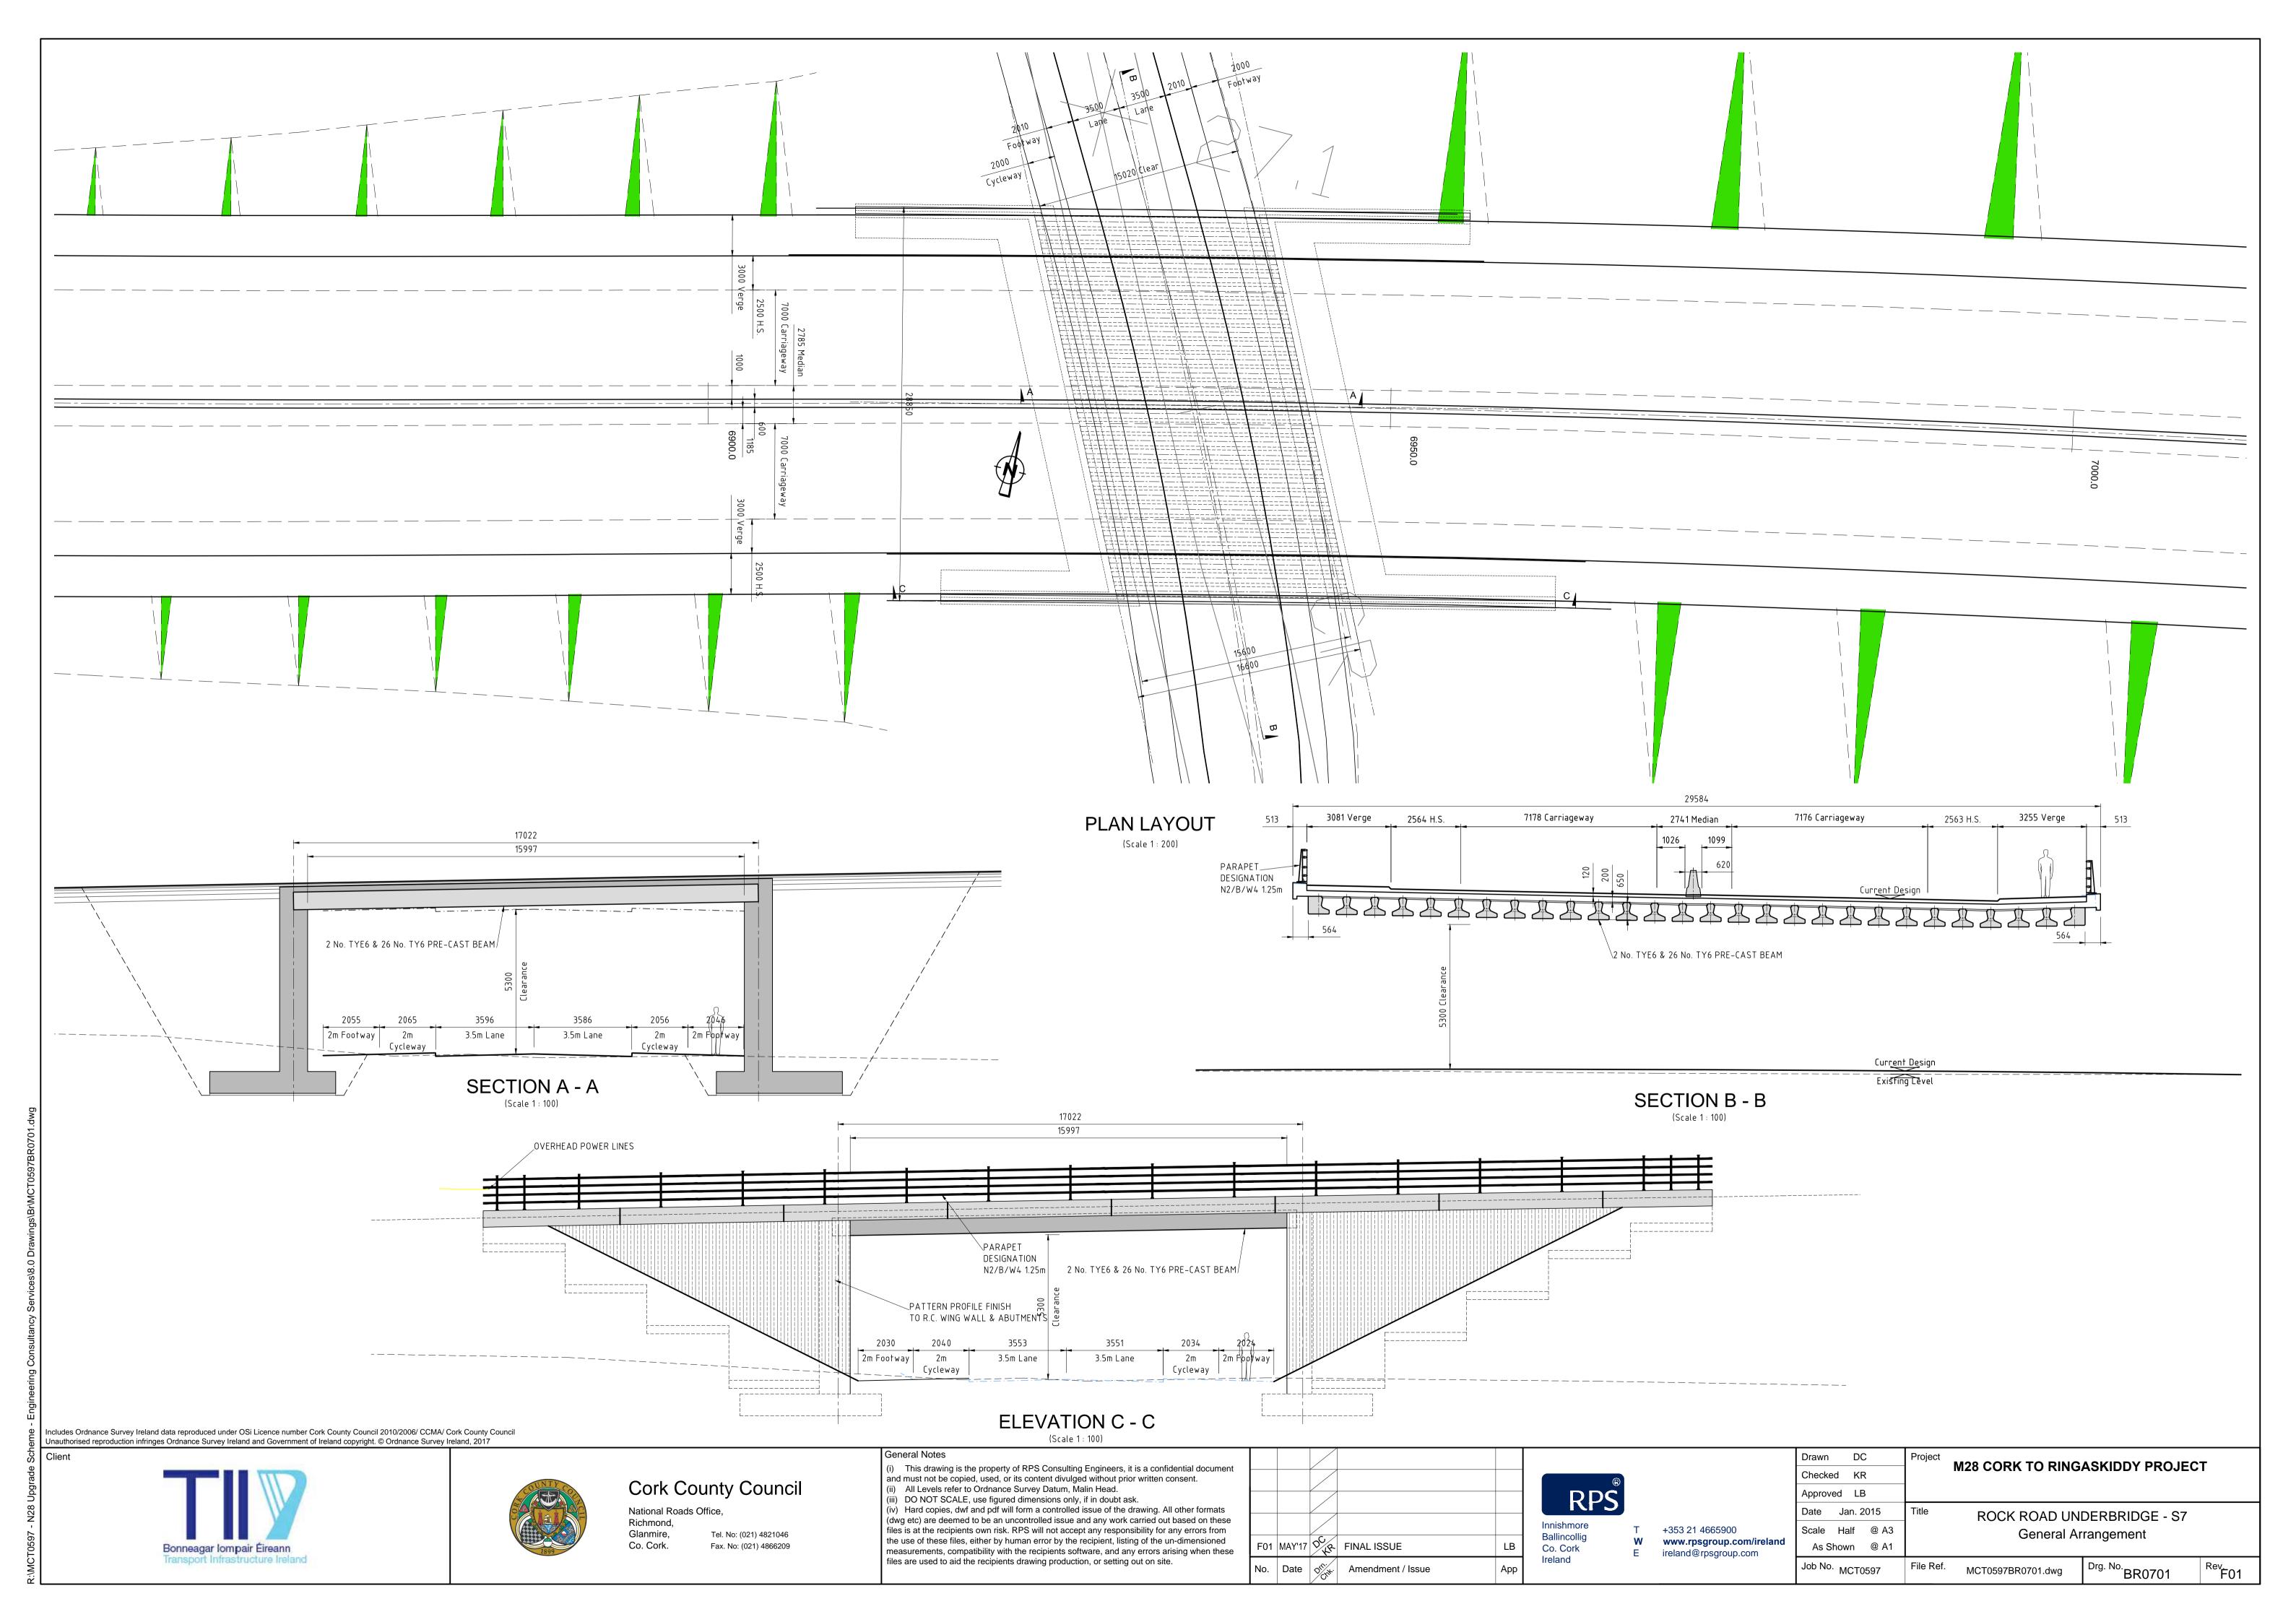

Includes Ordnance Survey Ireland data reproduced under OSi Licence number Cork County Council 2010/2006/ CCMA/ Cork County Council Unauthorised reproduction infringes Ordnance Survey Ireland and Government of Ireland copyright. © Ordnance Survey Ireland, 2017

Bonneagar Iompair Éireann Transport Infrastructure Ireland

Cork County Council

National Roads Office,
Richmond,
Glanmire,
Co. Cork.

Tel. No: (021) 4821046
Fax. No: (021) 4866209

(i) This drawing is the property of RPS Consulting Engineers, it is a confidential document and must not be copied, used, or its content divulged without prior written consent.
(ii) All Levels refer to Ordnance Survey Datum, Malin Head.
(iii) DO NOT SCALE, use figured dimensions only, if in doubt ask.
(iv) Hard copies, dwf and pdf will form a controlled issue of the drawing. All other formats (dwg etc) are deemed to be an uncontrolled issue and any work carried out based on these files is at the recipients own risk. RPS will not accept any responsibility for any errors from the use of these files, either by human error by the recipient, listing of the un-dimensioned measurements, compatibility with the recipients software, and any errors arising when these

files are used to aid the recipients drawing production, or setting out on site.

| F01 | MAY'17 | DVR  | FINAL ISSUE       | LB  |
|-----|--------|------|-------------------|-----|
| No. | Date   | Diu. | Amendment / Issue | Арр |

T +353 21 4665900

W www.rpsgroup.com/ireland

E ireland@rpsgroup.com

| Drawn DC        | Project M28 CORK TO RINGASKIDDY PROJECT                                   |  |  |  |
|-----------------|---------------------------------------------------------------------------|--|--|--|
| Checked KR      | WIZO CORK TO KINGASKIDDT PROJECT                                          |  |  |  |
| Approved LB     |                                                                           |  |  |  |
| Date Jan. 2015  | Title MARYBOROUGH ROAD OVERBRIDGE - S3 General Arrangement (Sheet 2 of 2) |  |  |  |
| Scale Half @ A3 |                                                                           |  |  |  |
| As Shown @ A1   | ,                                                                         |  |  |  |
| Job No. MCT0597 | File Ref. MCT0597BR0303.dwg Drg. No. BR0304 Rev F0                        |  |  |  |