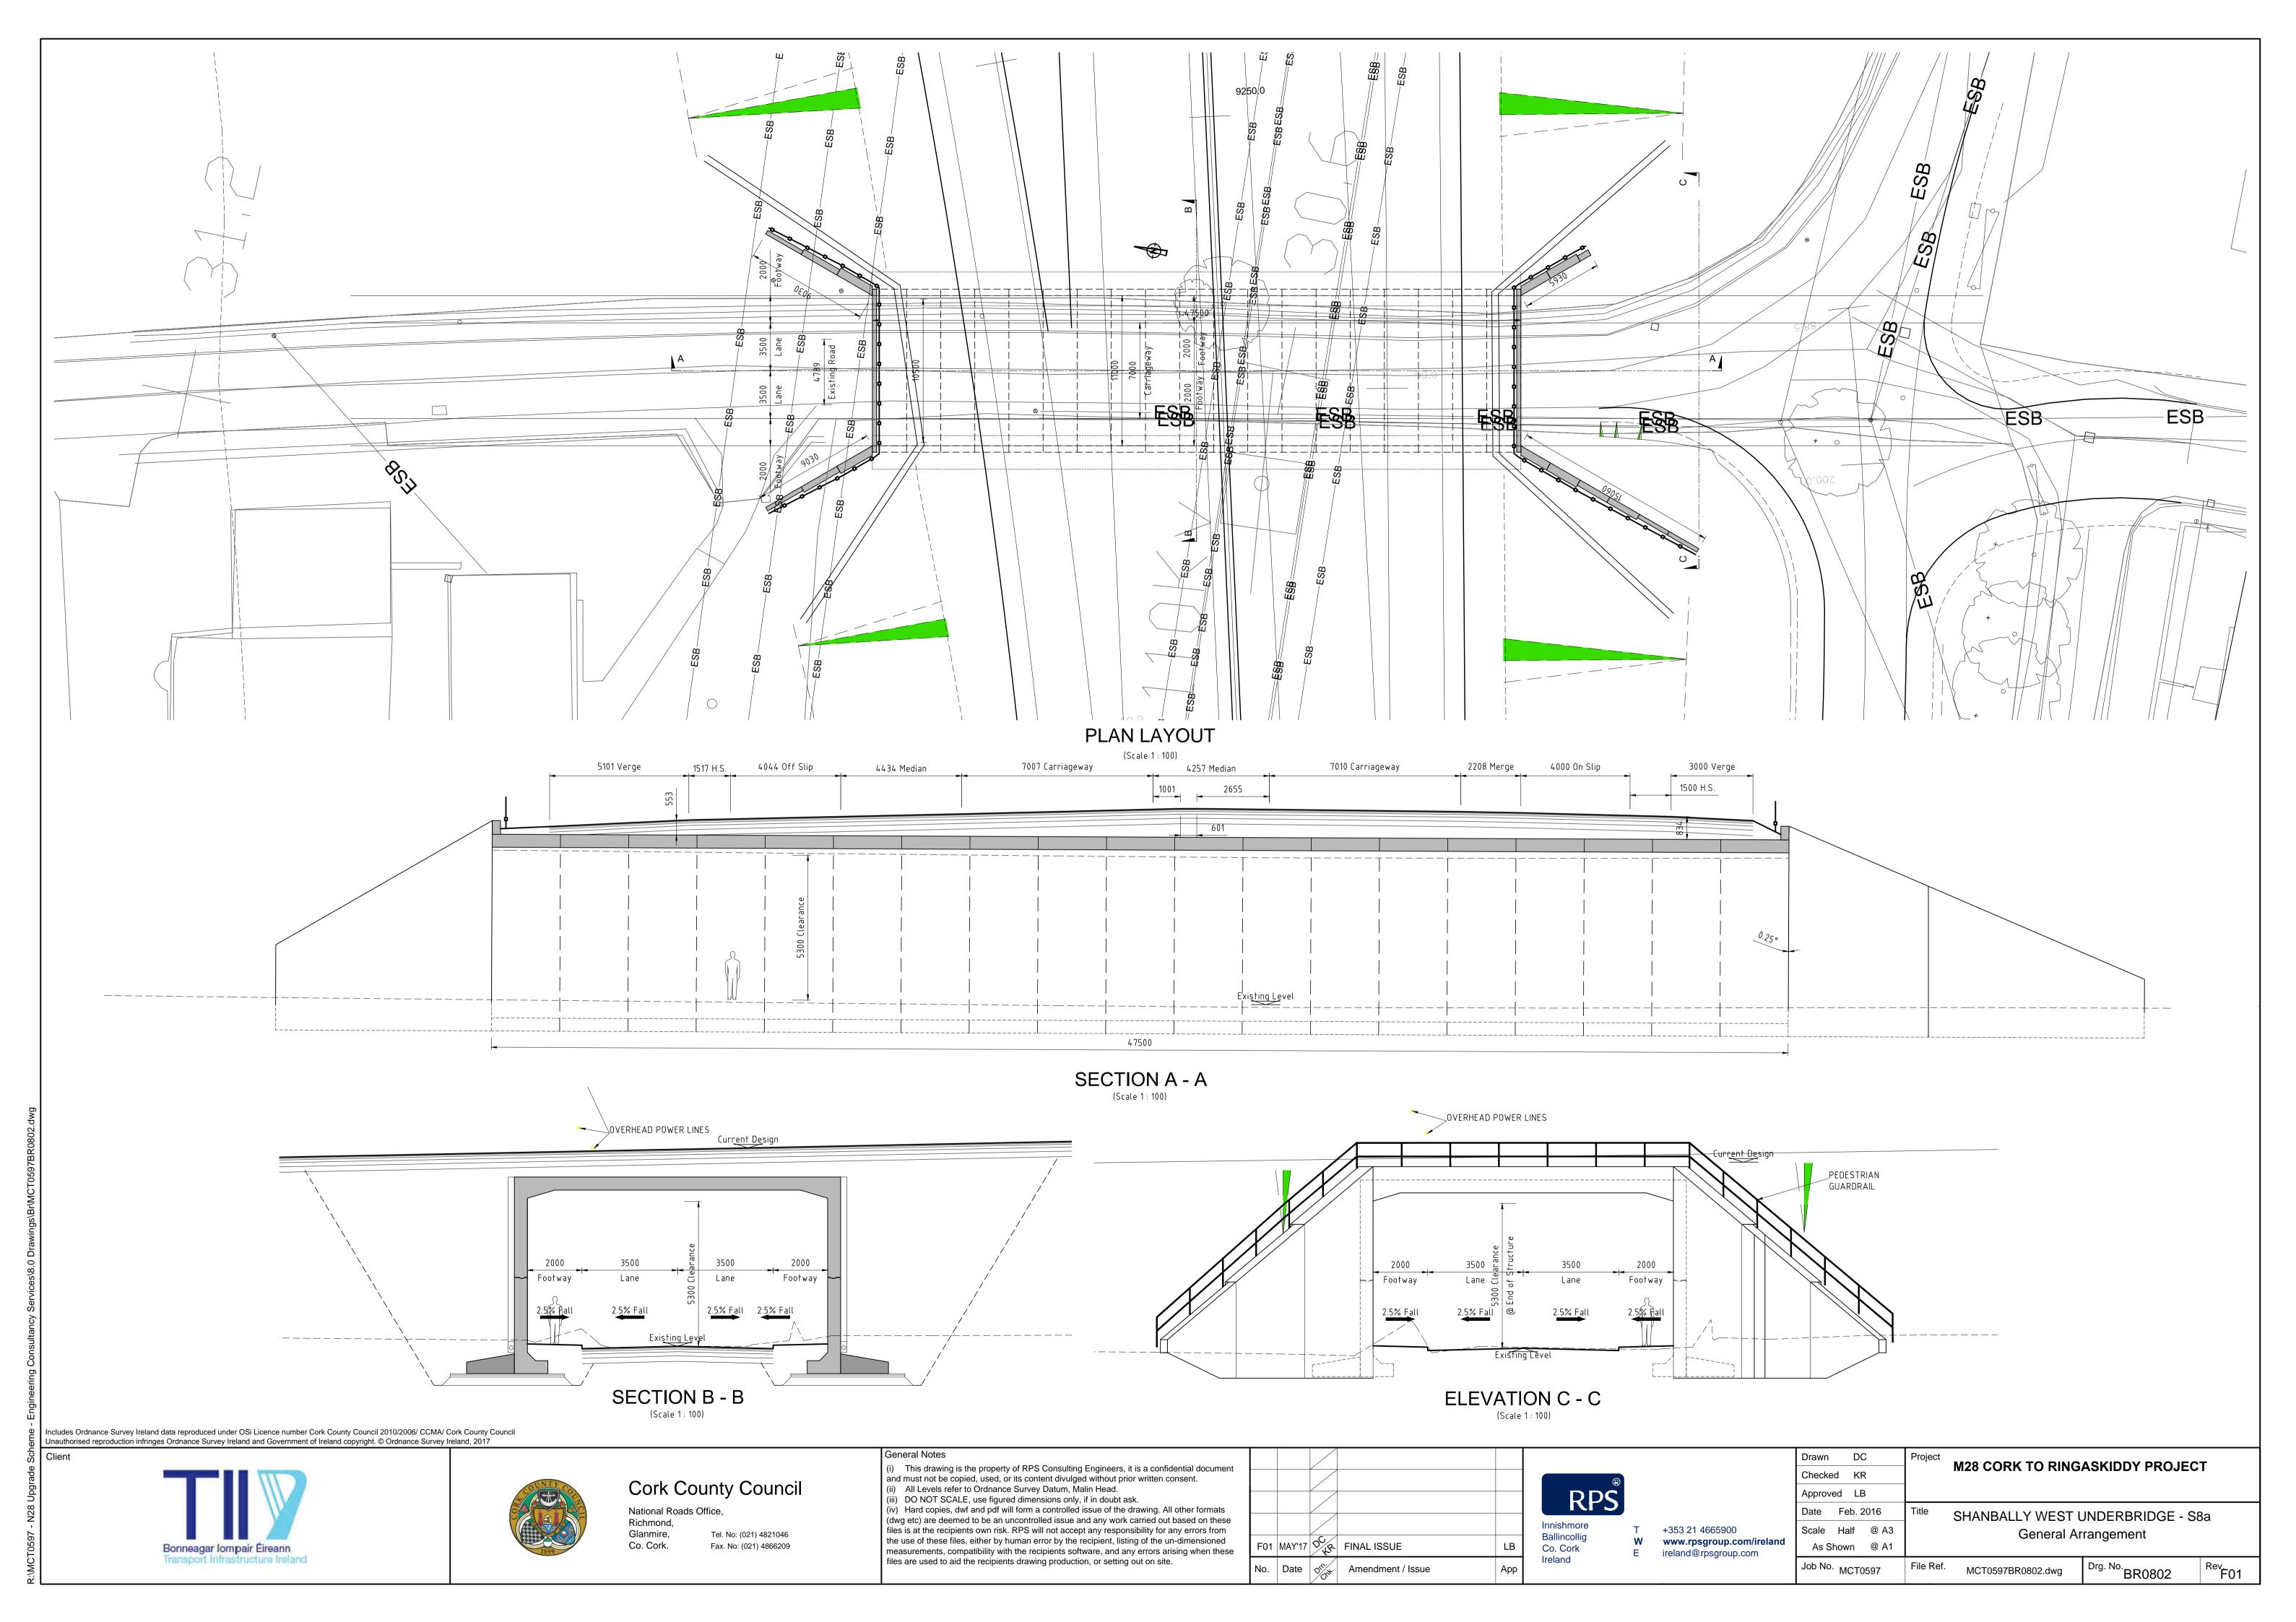

Includes Ordnance Survey Ireland data reproduced under OSi Licence number Cork County Council 2010/2006/ CCMA/ Cork County Council Unauthorised reproduction infringes Ordnance Survey Ireland and Government of Ireland copyright. © Ordnance Survey Ireland, 2017

Bonneagar Iompair Éireann Transport Infrastructure Ireland

Cork County Council

National Roads Office,
Richmond,
Glanmire,
Co. Cork.

Tel. No: (021) 4821046
Fax. No: (021) 4866209

(i) This drawing is the property of RPS Consulting Engineers, it is a confidential document and must not be copied, used, or its content divulged without prior written consent.
(ii) All Levels refer to Ordnance Survey Datum, Malin Head.
(iii) DO NOT SCALE, use figured dimensions only, if in doubt ask.
(iv) Hard copies, dwf and pdf will form a controlled issue of the drawing. All other formats (dwg etc) are deemed to be an uncontrolled issue and any work carried out based on these files is at the recipients own risk. RPS will not accept any responsibility for any errors from the use of these files, either by human error by the recipient, listing of the un-dimensioned measurements, compatibility with the recipients software, and any errors arising when these

files are used to aid the recipients drawing production, or setting out on site.

| F01 | MAY'17 | DVR  | FINAL ISSUE       | LB  |
|-----|--------|------|-------------------|-----|
| No. | Date   | Diu. | Amendment / Issue | Арр |

T +353 21 4665900

W www.rpsgroup.com/ireland

E ireland@rpsgroup.com

| Drawn DC        | Project M28 CORK TO RINGASKIDDY PROJECT                                   |  |  |  |
|-----------------|---------------------------------------------------------------------------|--|--|--|
| Checked KR      | WIZO CORK TO KINGASKIDDT PROJECT                                          |  |  |  |
| Approved LB     |                                                                           |  |  |  |
| Date Jan. 2015  | Title MARYBOROUGH ROAD OVERBRIDGE - S3 General Arrangement (Sheet 2 of 2) |  |  |  |
| Scale Half @ A3 |                                                                           |  |  |  |
| As Shown @ A1   | ,                                                                         |  |  |  |
| Job No. MCT0597 | File Ref. MCT0597BR0303.dwg Drg. No. BR0304 Rev F0                        |  |  |  |