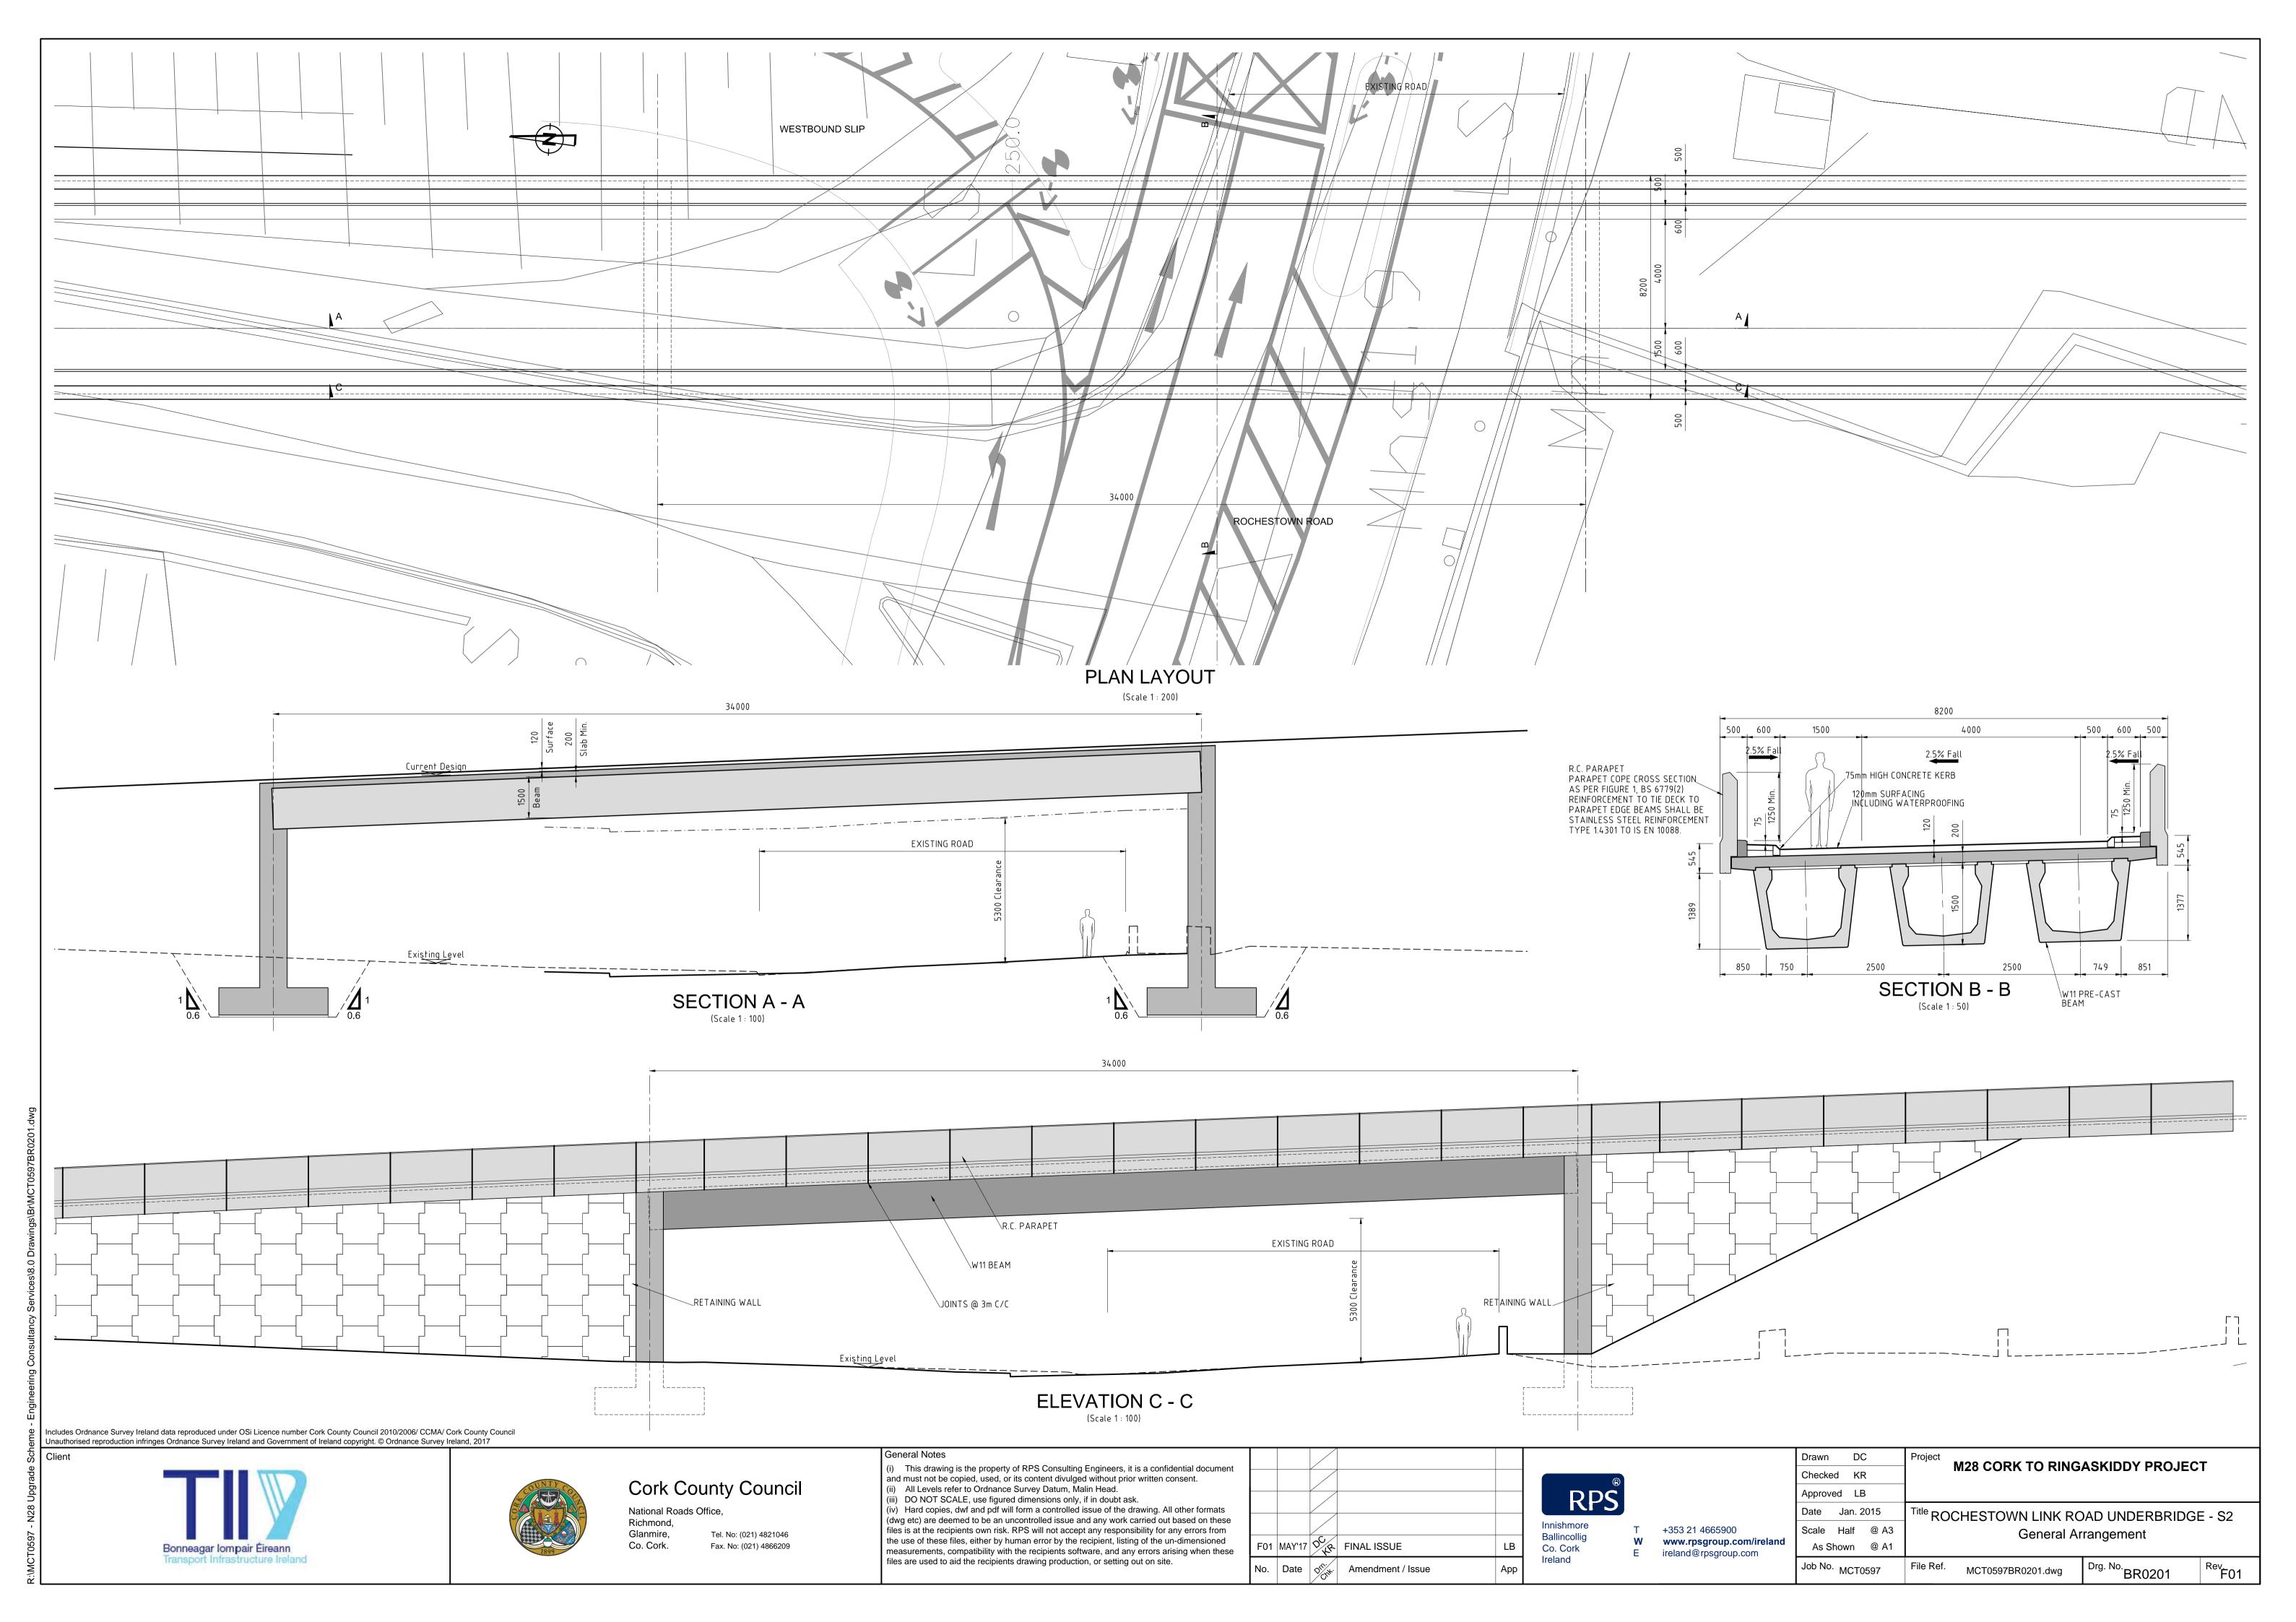

Includes Ordnance Survey Ireland data reproduced under OSi Licence number Cork County Council 2010/2006/ CCMA/ Cork County Council Unauthorised reproduction infringes Ordnance Survey Ireland and Government of Ireland copyright. © Ordnance Survey Ireland, 2017

Bonneagar Iompair Éireann Transport Infrastructure Ireland

Cork County Council

National Roads Office,
Richmond,
Glanmire,
Co. Cork.

Tel. No: (021) 4821046
Fax. No: (021) 4866209

(i) This drawing is the property of RPS Consulting Engineers, it is a confidential document and must not be copied, used, or its content divulged without prior written consent.
(ii) All Levels refer to Ordnance Survey Datum, Malin Head.
(iii) DO NOT SCALE, use figured dimensions only, if in doubt ask.
(iv) Hard copies, dwf and pdf will form a controlled issue of the drawing. All other formats (dwg etc) are deemed to be an uncontrolled issue and any work carried out based on these files is at the recipients own risk. RPS will not accept any responsibility for any errors from the use of these files, either by human error by the recipient, listing of the un-dimensioned measurements, compatibility with the recipients software, and any errors arising when these

files are used to aid the recipients drawing production, or setting out on site.

| F01 | MAY'17 | DVR  | FINAL ISSUE       | LB  |
|-----|--------|------|-------------------|-----|
| No. | Date   | Diu. | Amendment / Issue | Арр |