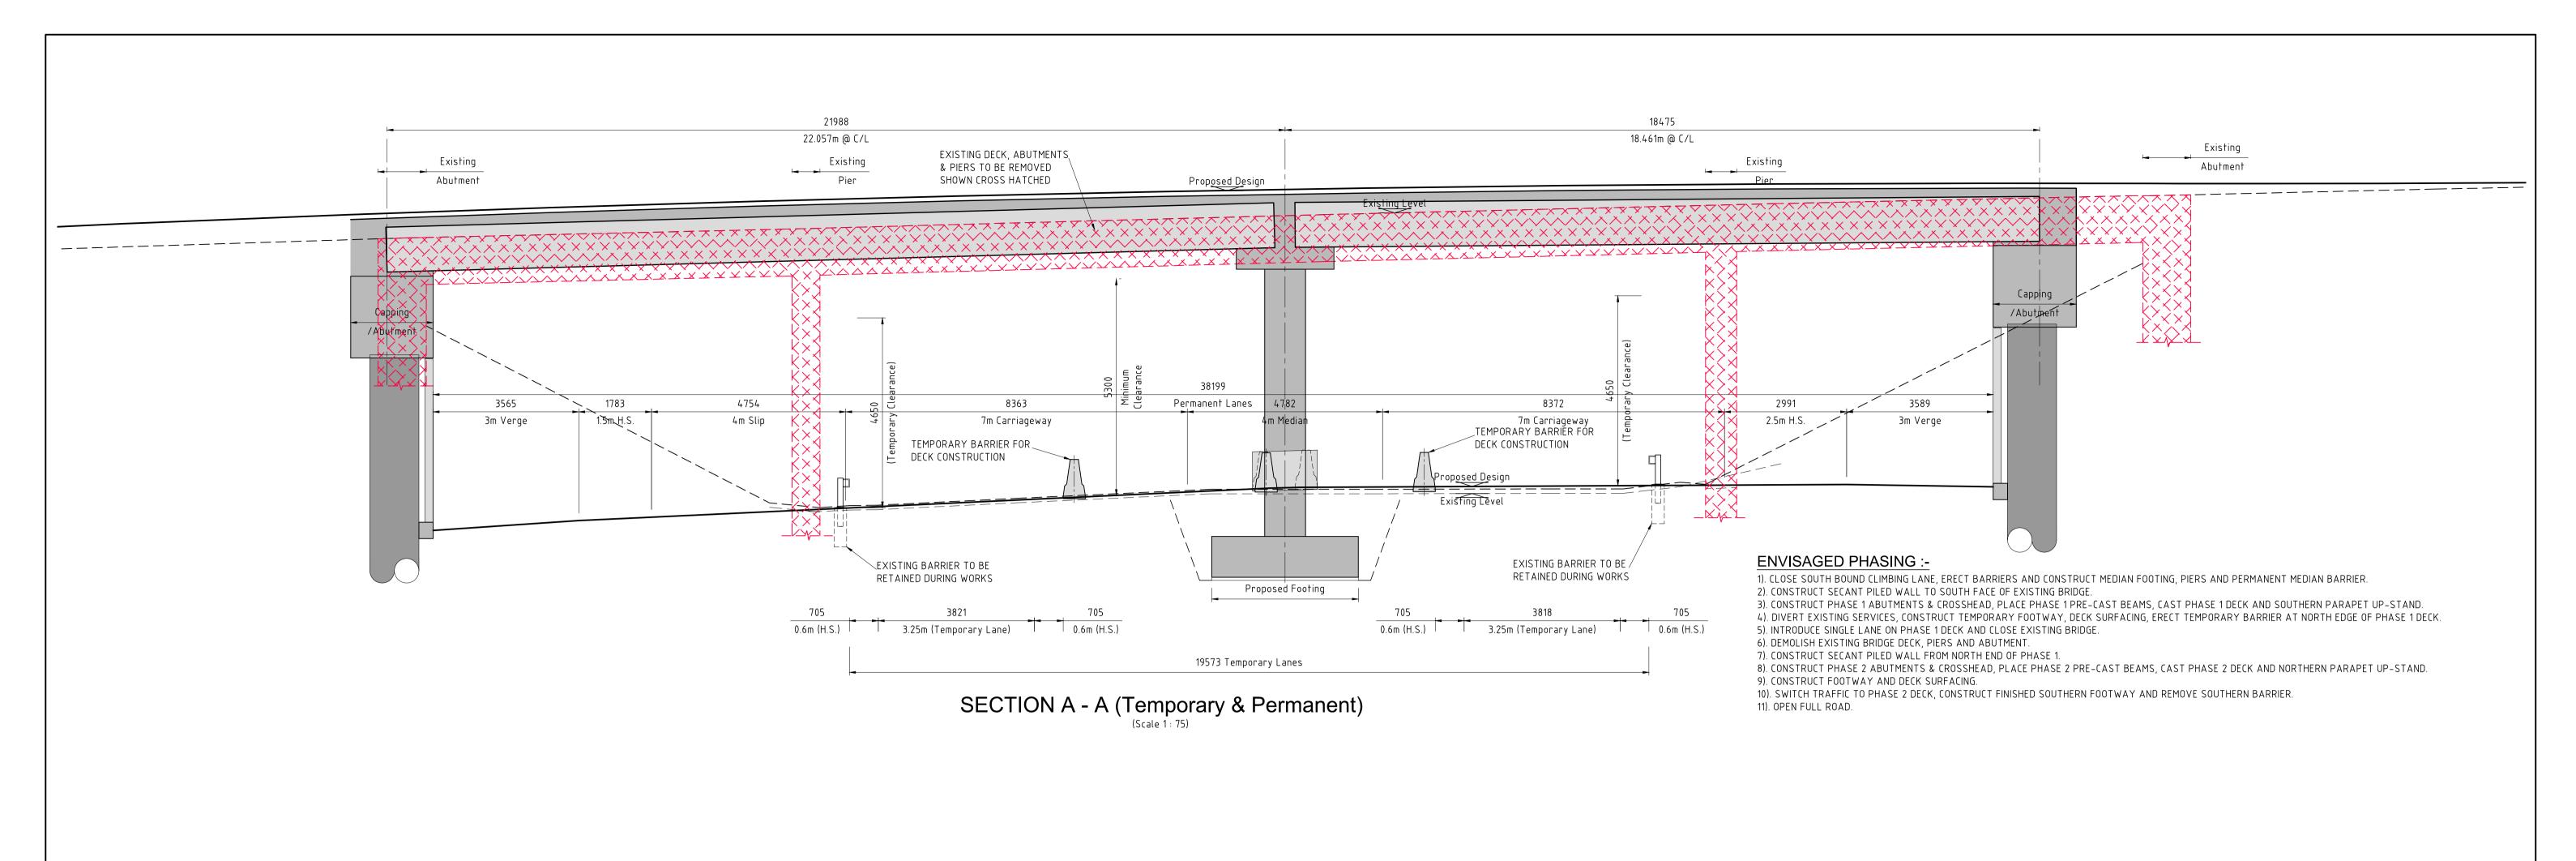

T +353 21 4665900

W www.rpsgroup.com/ireland

E ireland@rpsgroup.com

| Drawn DC        | Project M28 CORK TO RINGASKIDDY PROJECT                                   |  |  |  |
|-----------------|---------------------------------------------------------------------------|--|--|--|
| Checked KR      | WIZO CORK TO KINGASKIDDT PROJECT                                          |  |  |  |
| Approved LB     |                                                                           |  |  |  |
| Date Jan. 2015  | Title MARYBOROUGH ROAD OVERBRIDGE - S3 General Arrangement (Sheet 2 of 2) |  |  |  |
| Scale Half @ A3 |                                                                           |  |  |  |
| As Shown @ A1   | ,                                                                         |  |  |  |
| Job No. MCT0597 | File Ref. MCT0597BR0303.dwg Drg. No. BR0304 Rev F0                        |  |  |  |