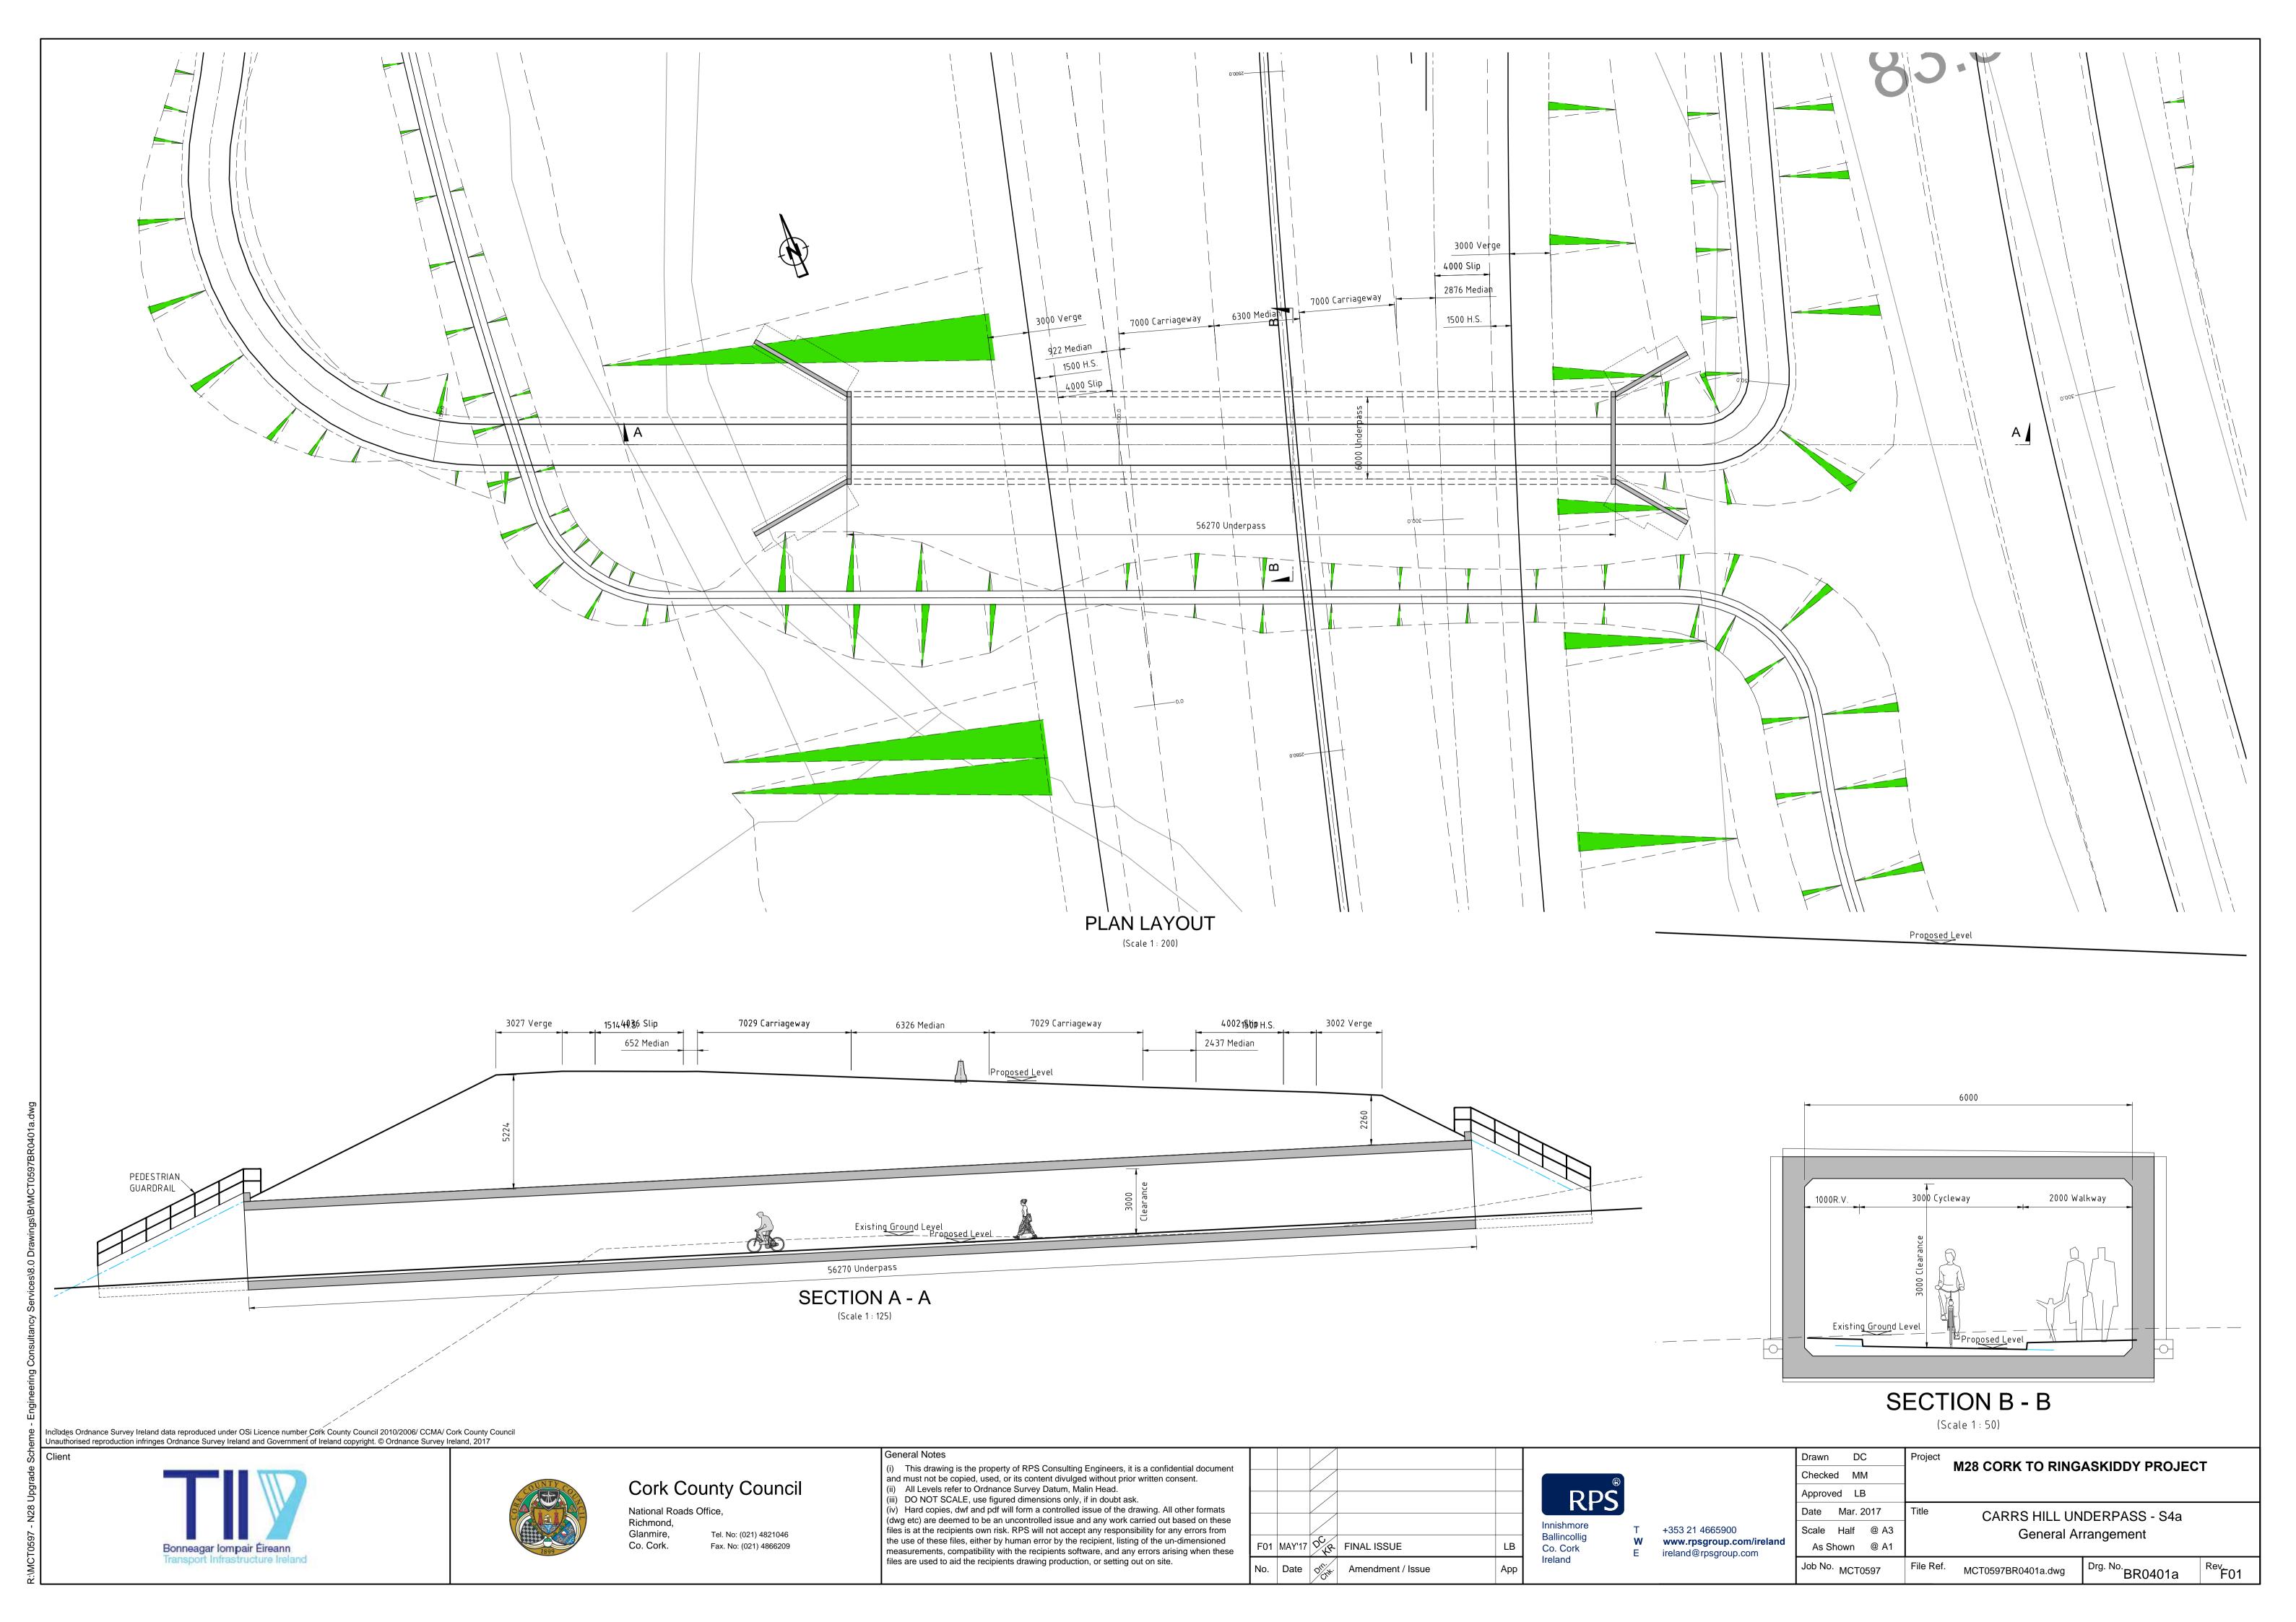

Includes Ordnance Survey Ireland data reproduced under OSi Licence number Cork County Council 2010/2006/ CCMA/ Cork County Council Unauthorised reproduction infringes Ordnance Survey Ireland and Government of Ireland copyright. © Ordnance Survey Ireland, 2017

Bonneagar Iompair Éireann Transport Infrastructure Ireland

Cork County Council

National Roads Office,
Richmond,
Glanmire,
Co. Cork.

Tel. No: (021) 4821046
Fax. No: (021) 4866209

(i) This drawing is the property of RPS Consulting Engineers, it is a confidential document and must not be copied, used, or its content divulged without prior written consent.
(ii) All Levels refer to Ordnance Survey Datum, Malin Head.
(iii) DO NOT SCALE, use figured dimensions only, if in doubt ask.
(iv) Hard copies, dwf and pdf will form a controlled issue of the drawing. All other formats (dwg etc) are deemed to be an uncontrolled issue and any work carried out based on these files is at the recipients own risk. RPS will not accept any responsibility for any errors from the use of these files, either by human error by the recipient, listing of the un-dimensioned measurements, compatibility with the recipients software, and any errors arising when these

files are used to aid the recipients drawing production, or setting out on site.

| F01 | MAY'17 | DVR  | FINAL ISSUE       | LB  |
|-----|--------|------|-------------------|-----|
| No. | Date   | Diu. | Amendment / Issue | Арр |

T +353 21 4665900

W www.rpsgroup.com/ireland

E ireland@rpsgroup.com

| Drawn DC        | Project M28 CORK TO RINGASKIDDY PROJECT                                   |  |  |  |
|-----------------|---------------------------------------------------------------------------|--|--|--|
| Checked KR      | WIZO CORK TO KINGASKIDDT PROJECT                                          |  |  |  |
| Approved LB     |                                                                           |  |  |  |
| Date Jan. 2015  | Title MARYBOROUGH ROAD OVERBRIDGE - S3 General Arrangement (Sheet 2 of 2) |  |  |  |
| Scale Half @ A3 |                                                                           |  |  |  |
| As Shown @ A1   | ,                                                                         |  |  |  |
| Job No. MCT0597 | File Ref. MCT0597BR0303.dwg Drg. No. BR0304 Rev F0                        |  |  |  |