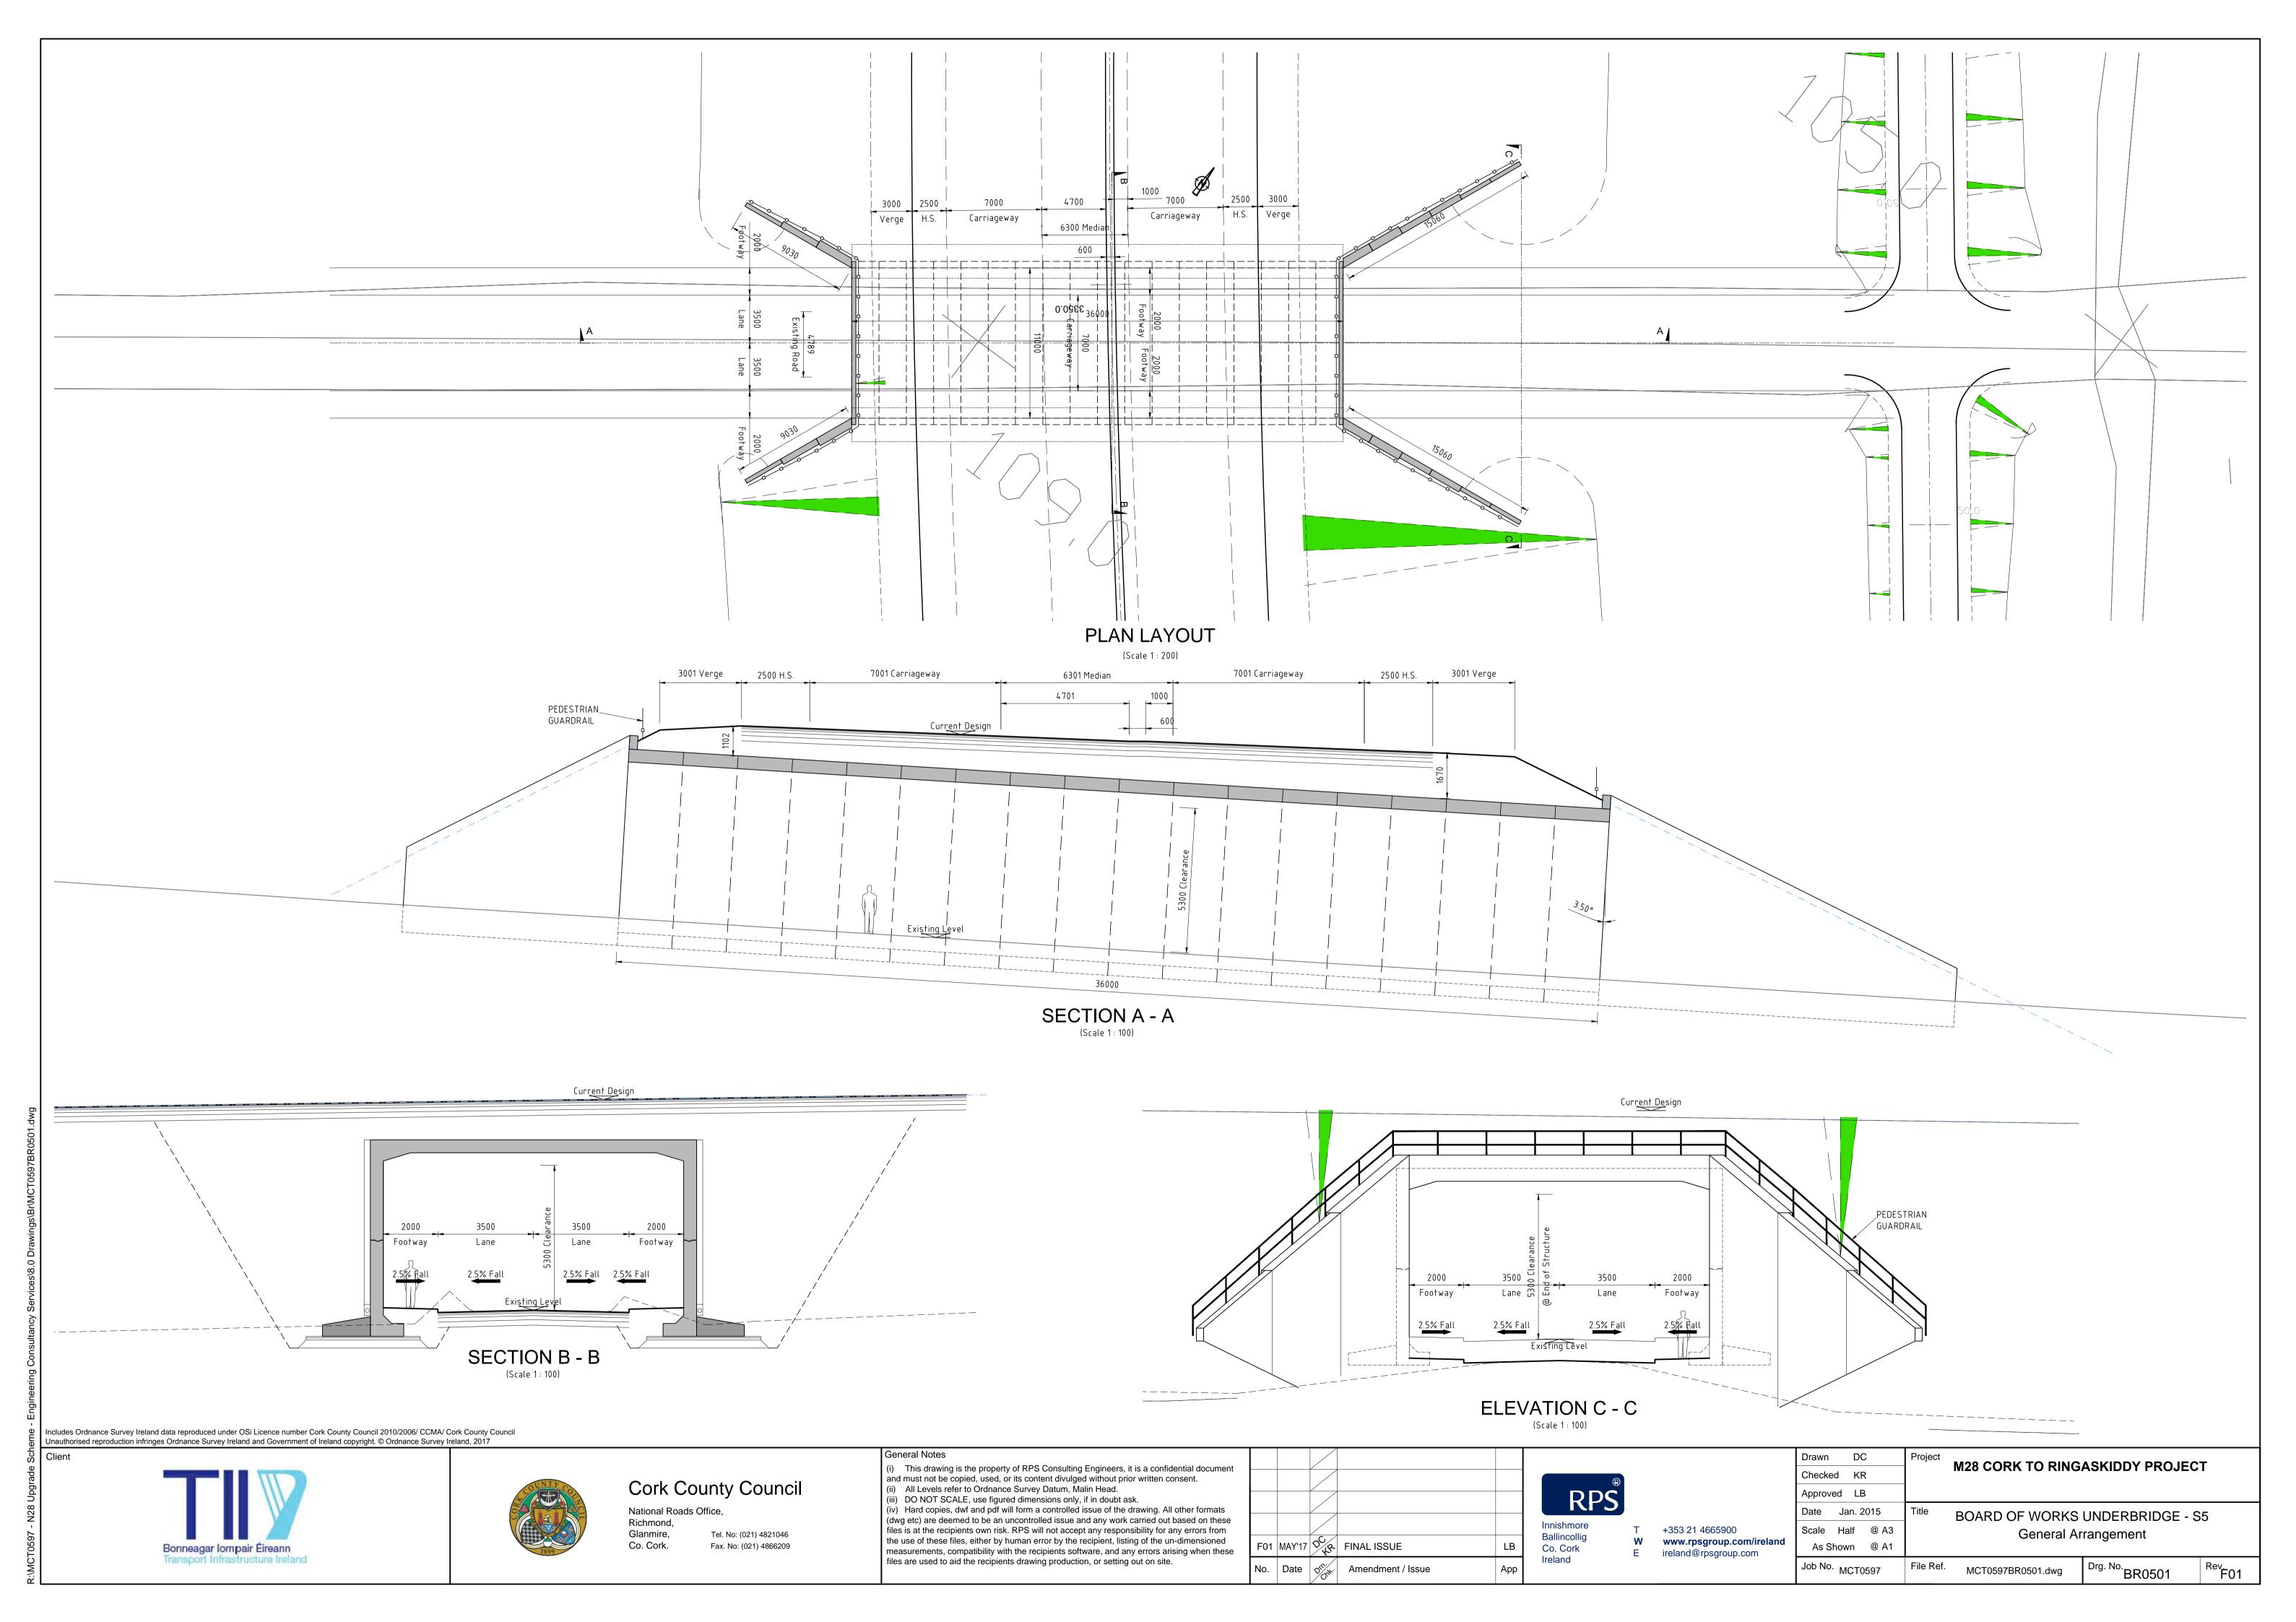

Includes Ordnance Survey Ireland data reproduced under OSi Licence number Cork County Council 2010/2006/ CCMA/ Cork County Council Unauthorised reproduction infringes Ordnance Survey Ireland and Government of Ireland copyright. © Ordnance Survey Ireland, 2017

Bonneagar Iompair Éireann Transport Infrastructure Ireland

Cork County Council

National Roads Office,
Richmond,
Glanmire,
Co. Cork.

Tel. No: (021) 4821046
Fax. No: (021) 4866209

(i) This drawing is the property of RPS Consulting Engineers, it is a confidential document and must not be copied, used, or its content divulged without prior written consent.
(ii) All Levels refer to Ordnance Survey Datum, Malin Head.
(iii) DO NOT SCALE, use figured dimensions only, if in doubt ask.
(iv) Hard copies, dwf and pdf will form a controlled issue of the drawing. All other formats (dwg etc) are deemed to be an uncontrolled issue and any work carried out based on these files is at the recipients own risk. RPS will not accept any responsibility for any errors from the use of these files, either by human error by the recipient, listing of the un-dimensioned measurements, compatibility with the recipients software, and any errors arising when these

files are used to aid the recipients drawing production, or setting out on site.

| F01 | MAY'17 | DVR  | FINAL ISSUE       | LB  |
|-----|--------|------|-------------------|-----|
| No. | Date   | Diu. | Amendment / Issue | Арр |

T +353 21 4665900

W www.rpsgroup.com/ireland

E ireland@rpsgroup.com

| Drawn DC        | Project M28 CORK TO RINGASKIDDY PROJECT                                   |  |  |  |
|-----------------|---------------------------------------------------------------------------|--|--|--|
| Checked KR      | WIZO CORK TO KINGASKIDDT PROJECT                                          |  |  |  |
| Approved LB     |                                                                           |  |  |  |
| Date Jan. 2015  | Title MARYBOROUGH ROAD OVERBRIDGE - S3 General Arrangement (Sheet 2 of 2) |  |  |  |
| Scale Half @ A3 |                                                                           |  |  |  |
| As Shown @ A1   | ,                                                                         |  |  |  |
| Job No. MCT0597 | File Ref. MCT0597BR0303.dwg Drg. No. BR0304 Rev F0                        |  |  |  |