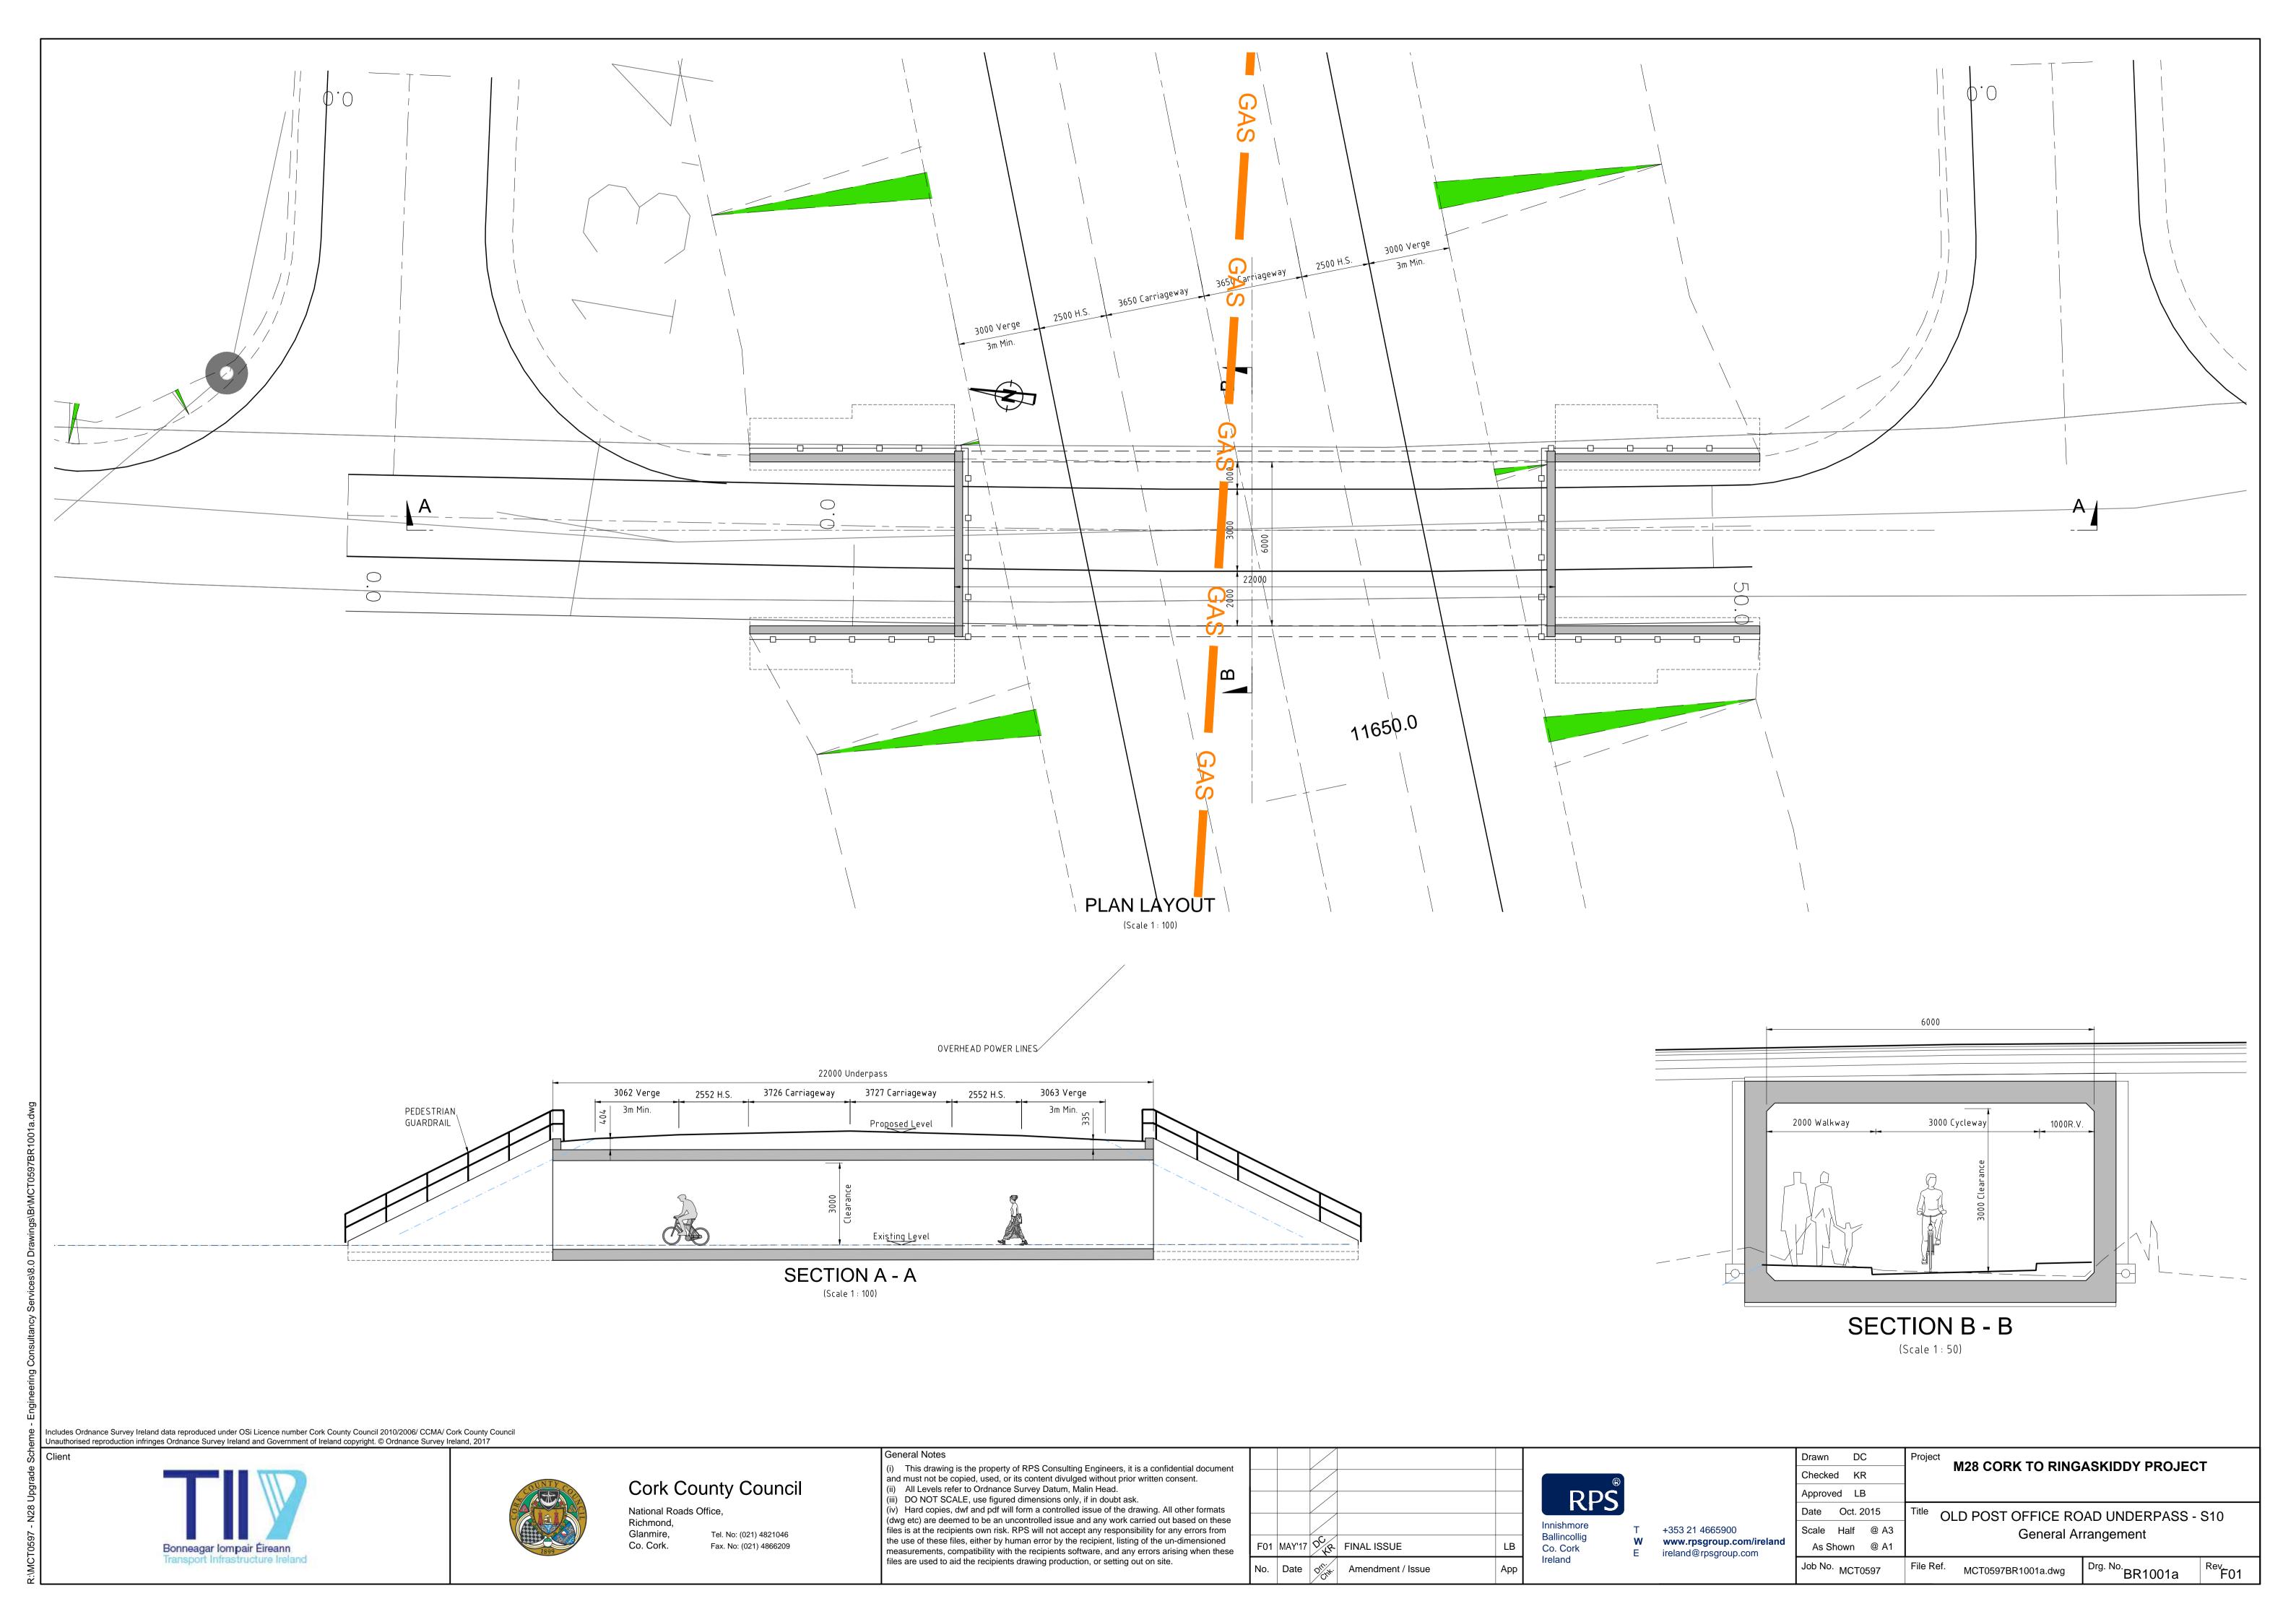

Includes Ordnance Survey Ireland data reproduced under OSi Licence number Cork County Council 2010/2006/ CCMA/ Cork County Council Unauthorised reproduction infringes Ordnance Survey Ireland and Government of Ireland copyright. © Ordnance Survey Ireland, 2017

Bonneagar Iompair Éireann Transport Infrastructure Ireland

Cork County Council

National Roads Office,
Richmond,
Glanmire,
Co. Cork.

Tel. No: (021) 4821046
Fax. No: (021) 4866209

(i) This drawing is the property of RPS Consulting Engineers, it is a confidential document and must not be copied, used, or its content divulged without prior written consent.
(ii) All Levels refer to Ordnance Survey Datum, Malin Head.
(iii) DO NOT SCALE, use figured dimensions only, if in doubt ask.
(iv) Hard copies, dwf and pdf will form a controlled issue of the drawing. All other formats (dwg etc) are deemed to be an uncontrolled issue and any work carried out based on these files is at the recipients own risk. RPS will not accept any responsibility for any errors from the use of these files, either by human error by the recipient, listing of the un-dimensioned measurements, compatibility with the recipients software, and any errors arising when these

files are used to aid the recipients drawing production, or setting out on site.

| F01 | MAY'17 | DVR  | FINAL ISSUE       | LB  |
|-----|--------|------|-------------------|-----|
| No. | Date   | Diu. | Amendment / Issue | Арр |

T +353 21 4665900

W www.rpsgroup.com/ireland

E ireland@rpsgroup.com

| Drawn DC        | Project M28 CORK TO RINGASKIDDY PROJECT                                   |  |  |  |
|-----------------|---------------------------------------------------------------------------|--|--|--|
| Checked KR      | WIZO CORK TO KINGASKIDDT PROJECT                                          |  |  |  |
| Approved LB     |                                                                           |  |  |  |
| Date Jan. 2015  | Title MARYBOROUGH ROAD OVERBRIDGE - S3 General Arrangement (Sheet 2 of 2) |  |  |  |
| Scale Half @ A3 |                                                                           |  |  |  |
| As Shown @ A1   | ,                                                                         |  |  |  |
| Job No. MCT0597 | File Ref. MCT0597BR0303.dwg Drg. No. BR0304 Rev F0                        |  |  |  |