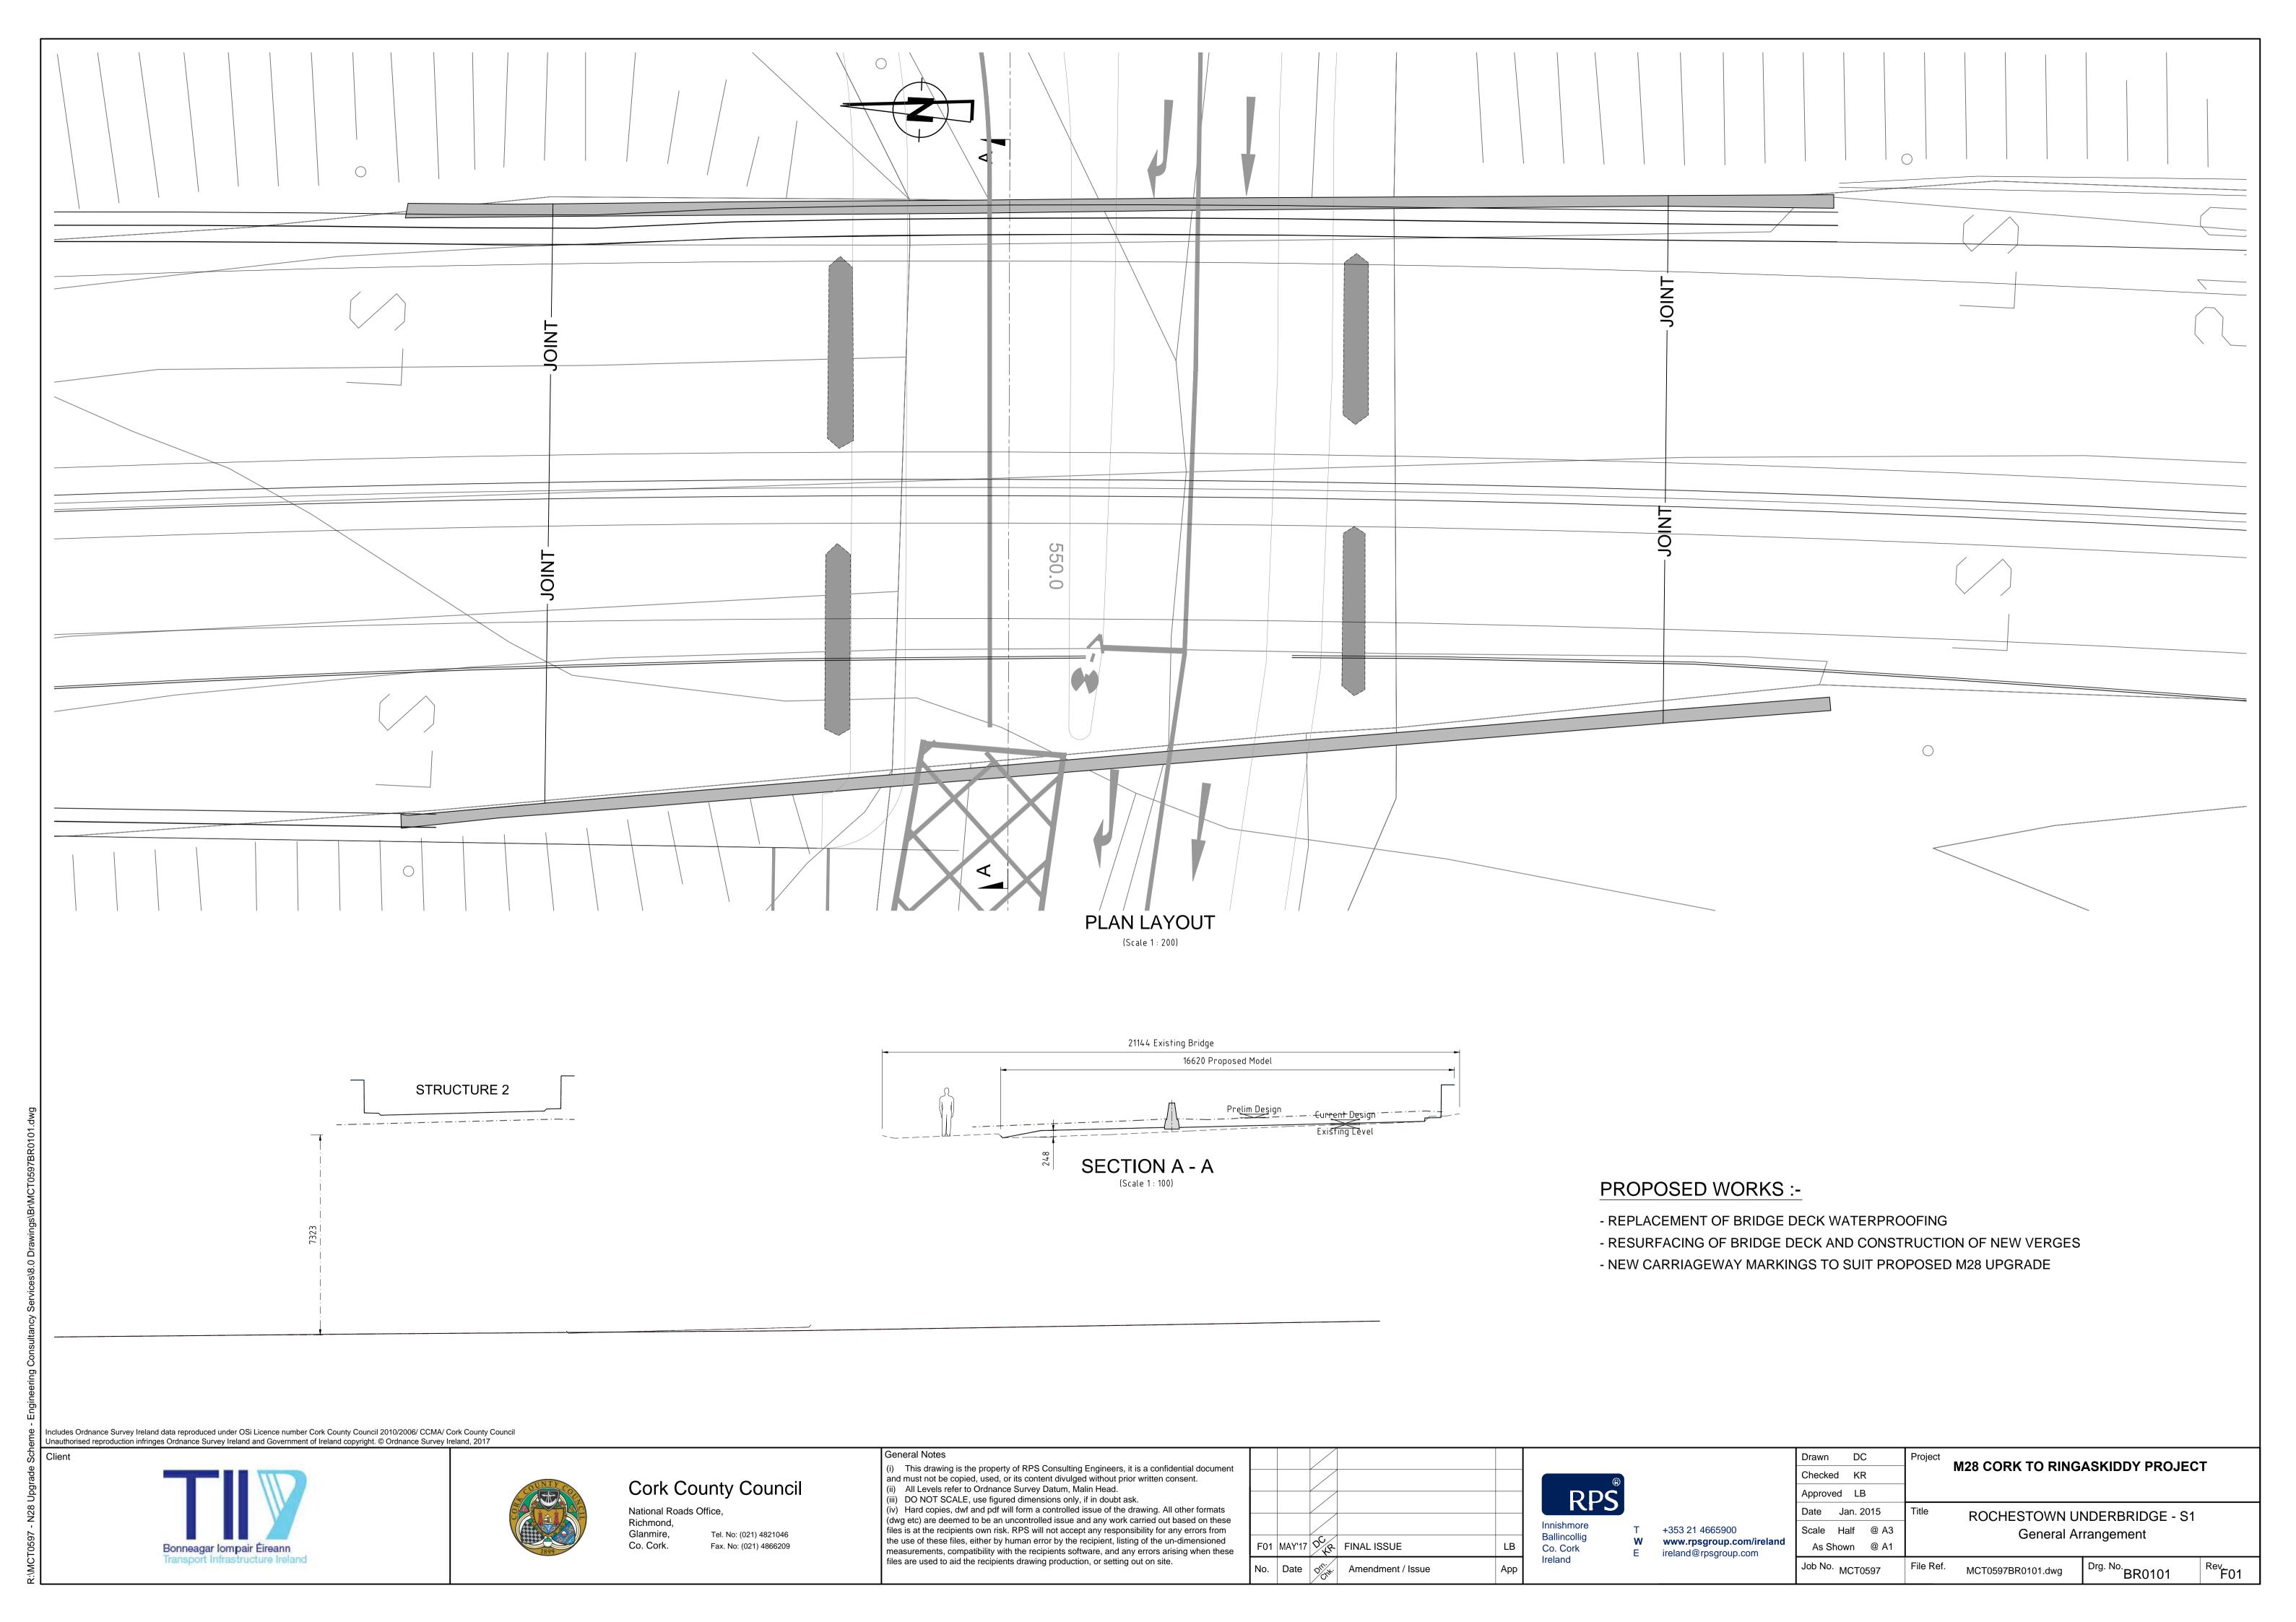

Includes Ordnance Survey Ireland data reproduced under OSi Licence number Cork County Council 2010/2006/ CCMA/ Cork County Council Unauthorised reproduction infringes Ordnance Survey Ireland and Government of Ireland copyright. © Ordnance Survey Ireland, 2017

Bonneagar Iompair Éireann Transport Infrastructure Ireland

Cork County Council

National Roads Office,
Richmond,
Glanmire,
Co. Cork.

Tel. No: (021) 4821046
Fax. No: (021) 4866209

(i) This drawing is the property of RPS Consulting Engineers, it is a confidential document and must not be copied, used, or its content divulged without prior written consent.
(ii) All Levels refer to Ordnance Survey Datum, Malin Head.
(iii) DO NOT SCALE, use figured dimensions only, if in doubt ask.
(iv) Hard copies, dwf and pdf will form a controlled issue of the drawing. All other formats (dwg etc) are deemed to be an uncontrolled issue and any work carried out based on these files is at the recipients own risk. RPS will not accept any responsibility for any errors from the use of these files, either by human error by the recipient, listing of the un-dimensioned measurements, compatibility with the recipients software, and any errors arising when these

files are used to aid the recipients drawing production, or setting out on site.

| F01 | MAY'17 | DVR  | FINAL ISSUE       | LB  |
|-----|--------|------|-------------------|-----|
| No. | Date   | Diu. | Amendment / Issue | Арр |