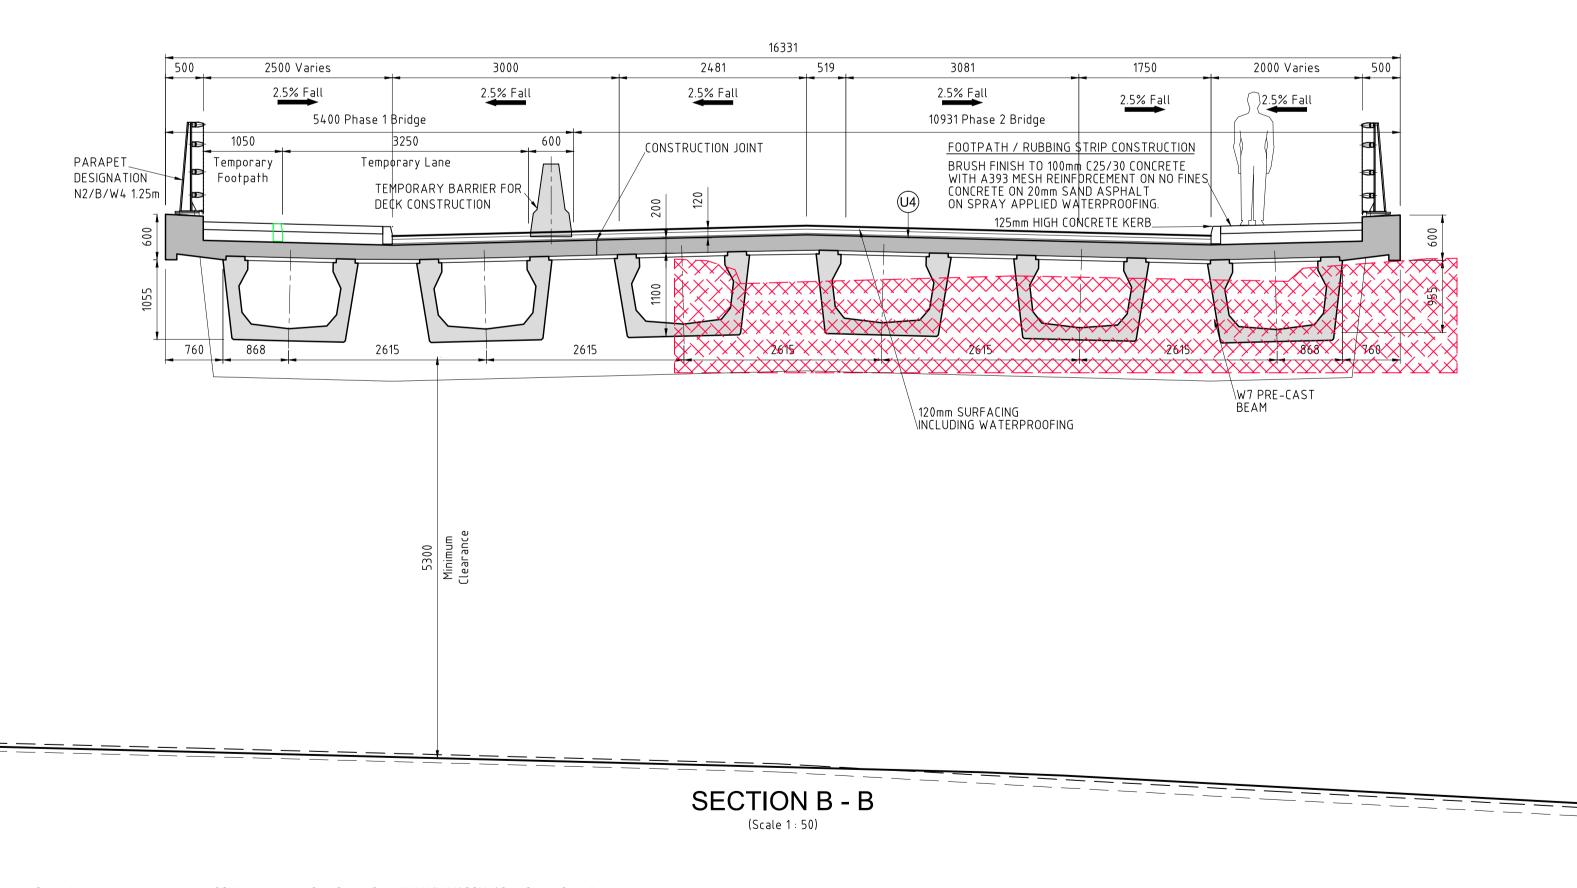

Includes Ordnance Survey Ireland data reproduced under OSi Licence number Cork County Council 2010/2006/ CCMA/ Cork County Council Unauthorised reproduction infringes Ordnance Survey Ireland and Government of Ireland copyright. © Ordnance Survey Ireland, 2017

Bonneagar Iompair Éireann Transport Infrastructure Ireland



Cork County Council

National Roads Office,
Richmond,
Glanmire,
Co. Cork.

Tel. No: (021) 4821046
Fax. No: (021) 4866209

(i) This drawing is the property of RPS Consulting Engineers, it is a confidential document and must not be copied, used, or its content divulged without prior written consent.
(ii) All Levels refer to Ordnance Survey Datum, Malin Head.
(iii) DO NOT SCALE, use figured dimensions only, if in doubt ask.
(iv) Hard copies, dwf and pdf will form a controll