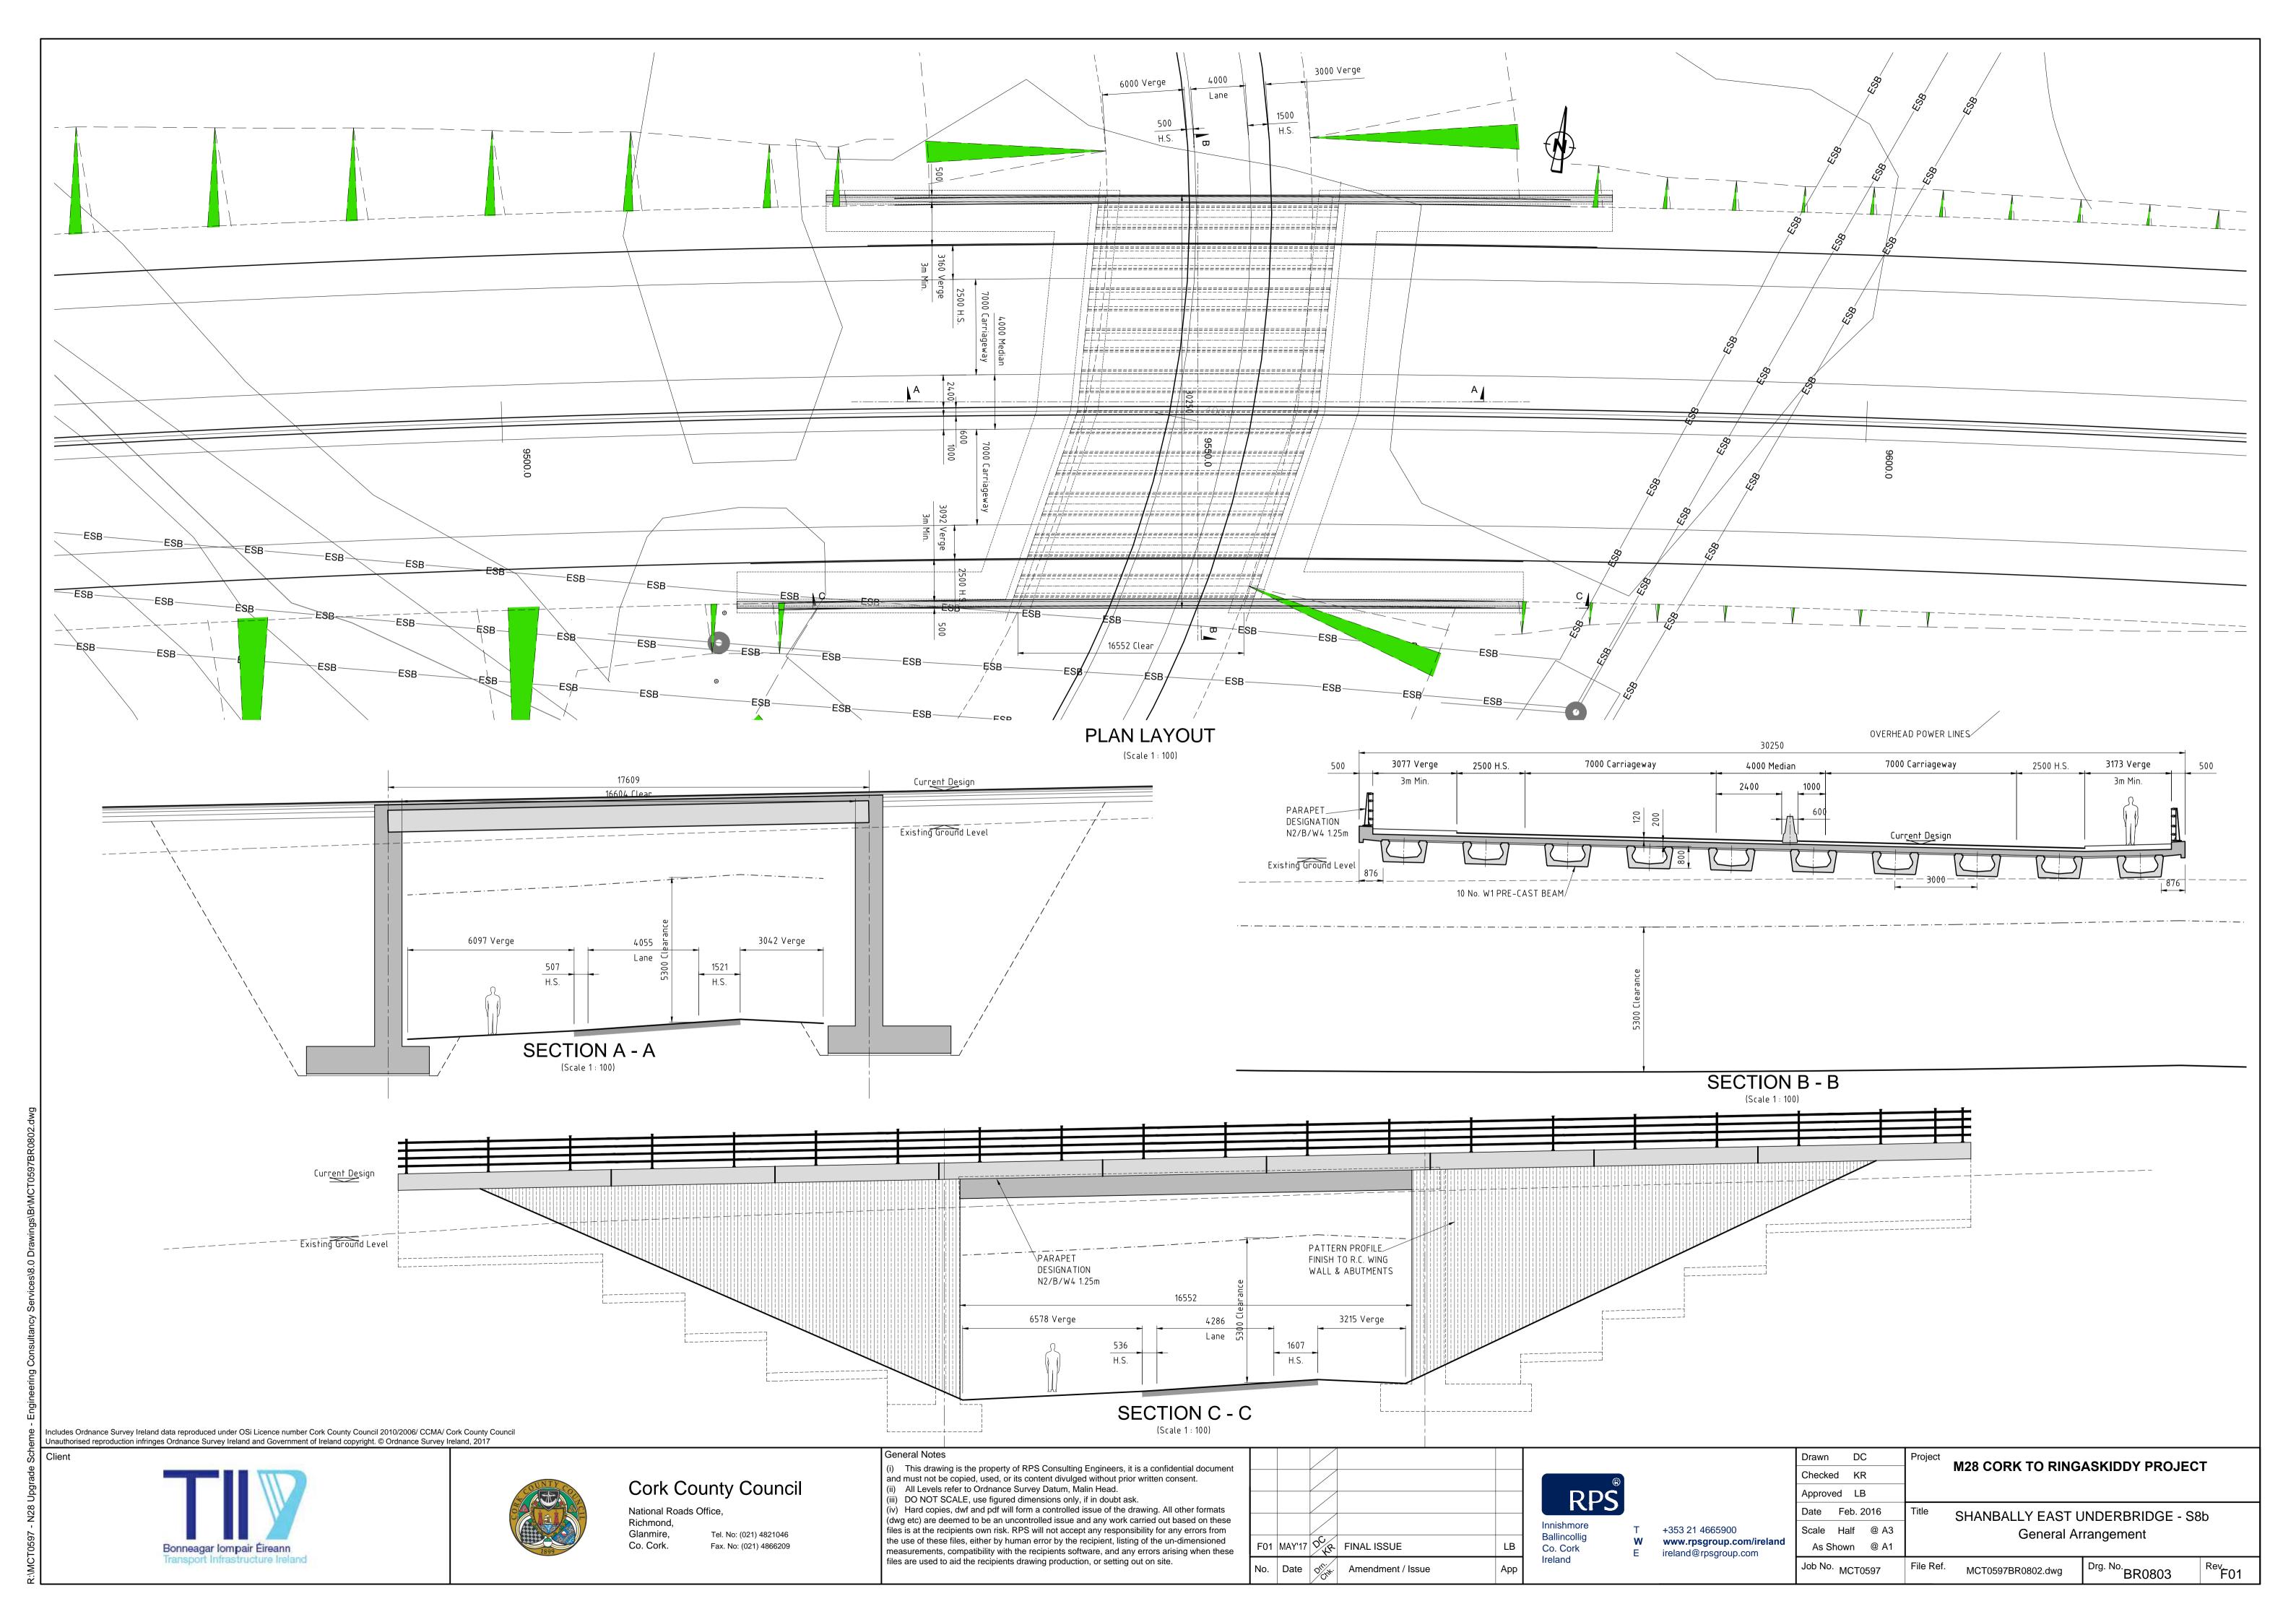

Includes Ordnance Survey Ireland data reproduced under OSi Licence number Cork County Council 2010/2006/ CCMA/ Cork County Council Unauthorised reproduction infringes Ordnance Survey Ireland and Government of Ireland copyright. © Ordnance Survey Ireland, 2017

Bonneagar Iompair Éireann Transport Infrastructure Ireland

Cork County Council

National Roads Office,
Richmond,
Glanmire,
Co. Cork.

Tel. No: (021) 4821046
Fax. No: (021) 4866209

(i) This drawing is the property of RPS Consulting Engineers, it is a confidential document and must not be copied, used, or its content divulged without prior written consent.
(ii) All Levels refer to Ordnance Survey Datum, Malin Head.
(iii) DO NOT SCALE, use figured dimensions only, if in doubt ask.
(iv) Hard copies, dwf and pdf will form a controlled issue of the drawing. All other formats (dwg etc) are deemed to be an uncontrolled issue and any work carried out based on these files is at the recipients own risk. RPS will not accept any responsibility for any errors from the use of these files, either by human error by the recipient, listing of the un-dimensioned measurements, compatibility with the recipients software, and any errors arising when these

files are used to aid the recipients drawing production, or setting out on site.

| F01 | MAY'17 | DVR  | FINAL ISSUE       | LB  |
|-----|--------|------|-------------------|-----|
| No. | Date   | Diu. | Amendment / Issue | Арр |

T +353 21 4665900

W www.rpsgroup.com/ireland

E ireland@rpsgroup.com

| Drawn DC        | Project M28 CORK TO RINGASKIDDY PROJECT                                   |  |  |  |
|-----------------|---------------------------------------------------------------------------|--|--|--|
| Checked KR      | WIZO CORK TO KINGASKIDDT PROJECT                                          |  |  |  |
| Approved LB     |                                                                           |  |  |  |
| Date Jan. 2015  | Title MARYBOROUGH ROAD OVERBRIDGE - S3 General Arrangement (Sheet 2 of 2) |  |  |  |
| Scale Half @ A3 |                                                                           |  |  |  |
| As Shown @ A1   | ,                                                                         |  |  |  |
| Job No. MCT0597 | File Ref. MCT0597BR0303.dwg Drg. No. BR0304 Rev F0                        |  |  |  |