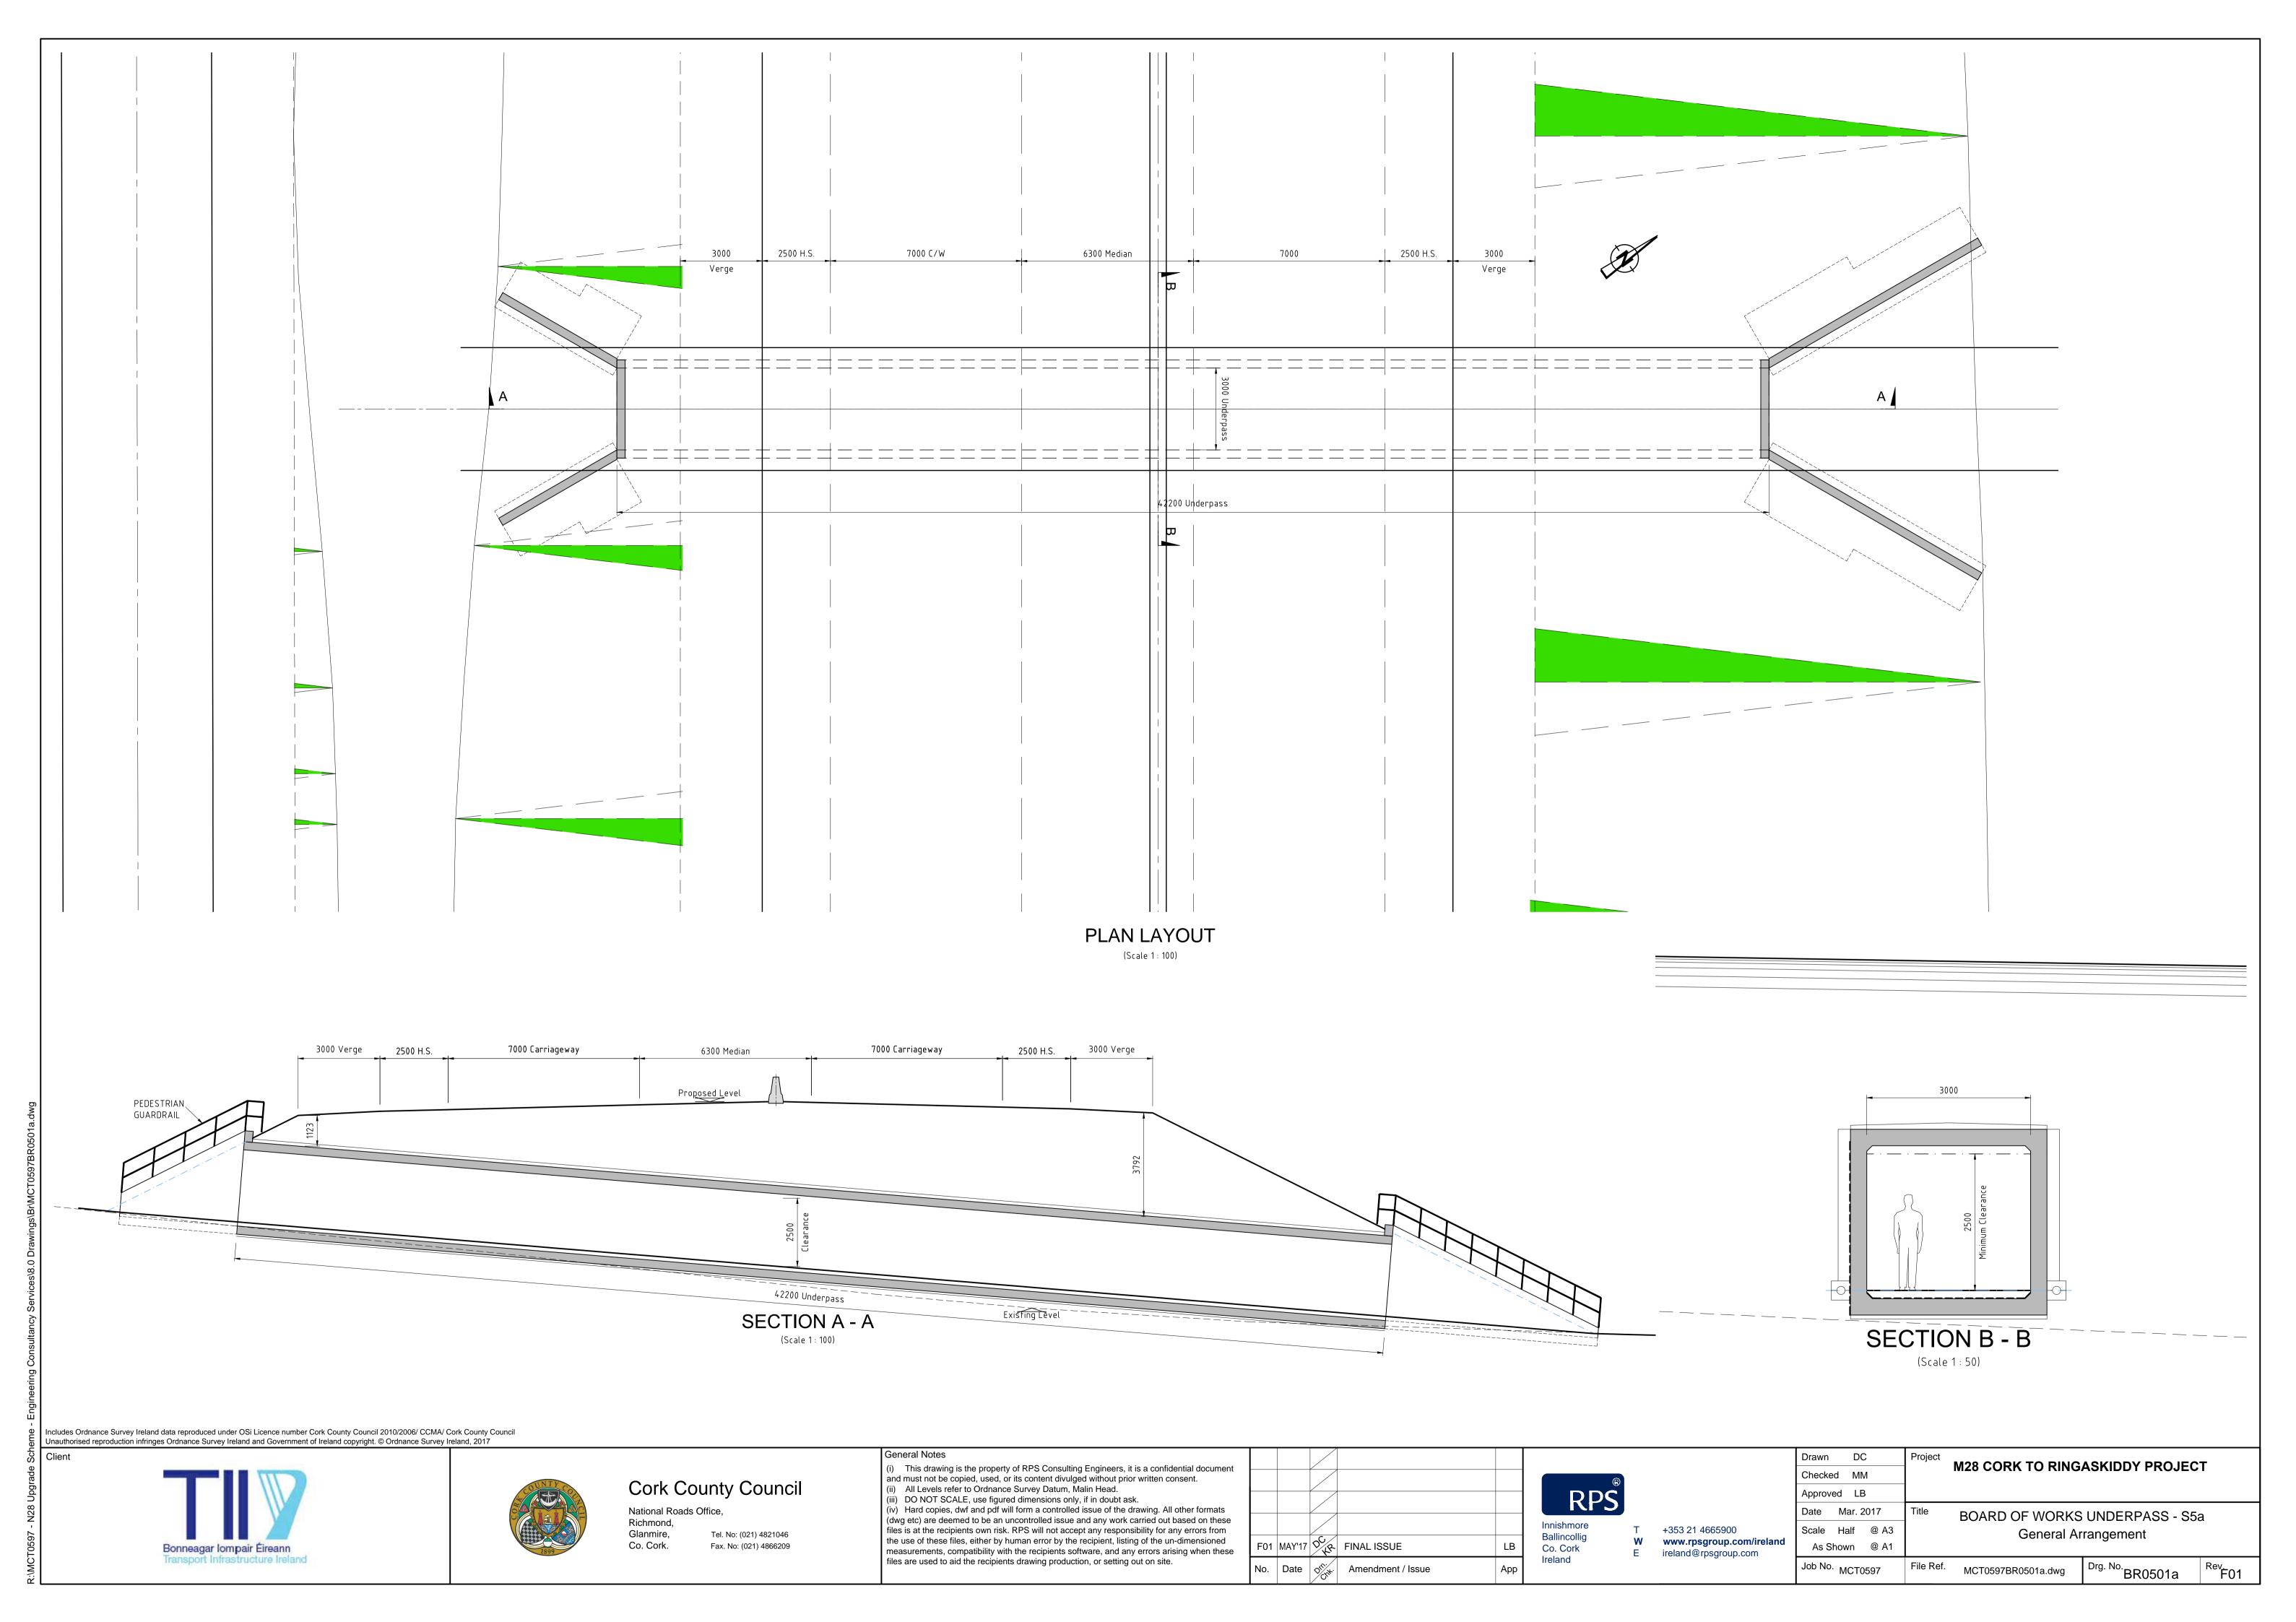

Includes Ordnance Survey Ireland data reproduced under OSi Licence number Cork County Council 2010/2006/ CCMA/ Cork County Council Unauthorised reproduction infringes Ordnance Survey Ireland and Government of Ireland copyright. © Ordnance Survey Ireland, 2017

Bonneagar Iompair Éireann Transport Infrastructure Ireland

Cork County Council

National Roads Office,
Richmond,
Glanmire,
Co. Cork.

Tel. No: (021) 4821046
Fax. No: (021) 4866209

(i) This drawing is the property of RPS Consulting Engineers, it is a confidential document and must not be copied, used, or its content divulged without prior written consent.
(ii) All Levels refer to Ordnance Survey Datum, Malin Head.
(iii) DO NOT SCALE, use figured dimensions only, if in doubt ask.
(iv) Hard copies, dwf and pdf will form a controlled issue of the drawing. All other formats (dwg etc) are deemed to be an uncontrolled issue and any work carried out based on these files is at the recipients own risk. RPS will not accept any responsibility for any errors from the use of these files, either by human error by the recipient, listing of the un-dimensioned measurements, compatibility with the recipients software, and any errors arising when these

files are used to aid the recipients drawing production, or setting out on site.

| F01 | MAY'17 | DVR  | FINAL ISSUE       | LB  |
|-----|--------|------|-------------------|-----|
| No. | Date   | Diu. | Amendment / Issue | Арр |

T +353 21 4665900

W www.rpsgroup.com/ireland

E ireland@rpsgroup.com

| Drawn DC        | Project M28 CORK TO RINGASKIDDY PROJECT                                   |  |  |  |
|-----------------|---------------------------------------------------------------------------|--|--|--|
| Checked KR      | WIZO CORK TO KINGASKIDDT PROJECT                                          |  |  |  |
| Approved LB     |                                                                           |  |  |  |
| Date Jan. 2015  | Title MARYBOROUGH ROAD OVERBRIDGE - S3 General Arrangement (Sheet 2 of 2) |  |  |  |
| Scale Half @ A3 |                                                                           |  |  |  |
| As Shown @ A1   | ,                                                                         |  |  |  |
| Job No. MCT0597 | File Ref. MCT0597BR0303.dwg Drg. No. BR0304 Rev F0                        |  |  |  |