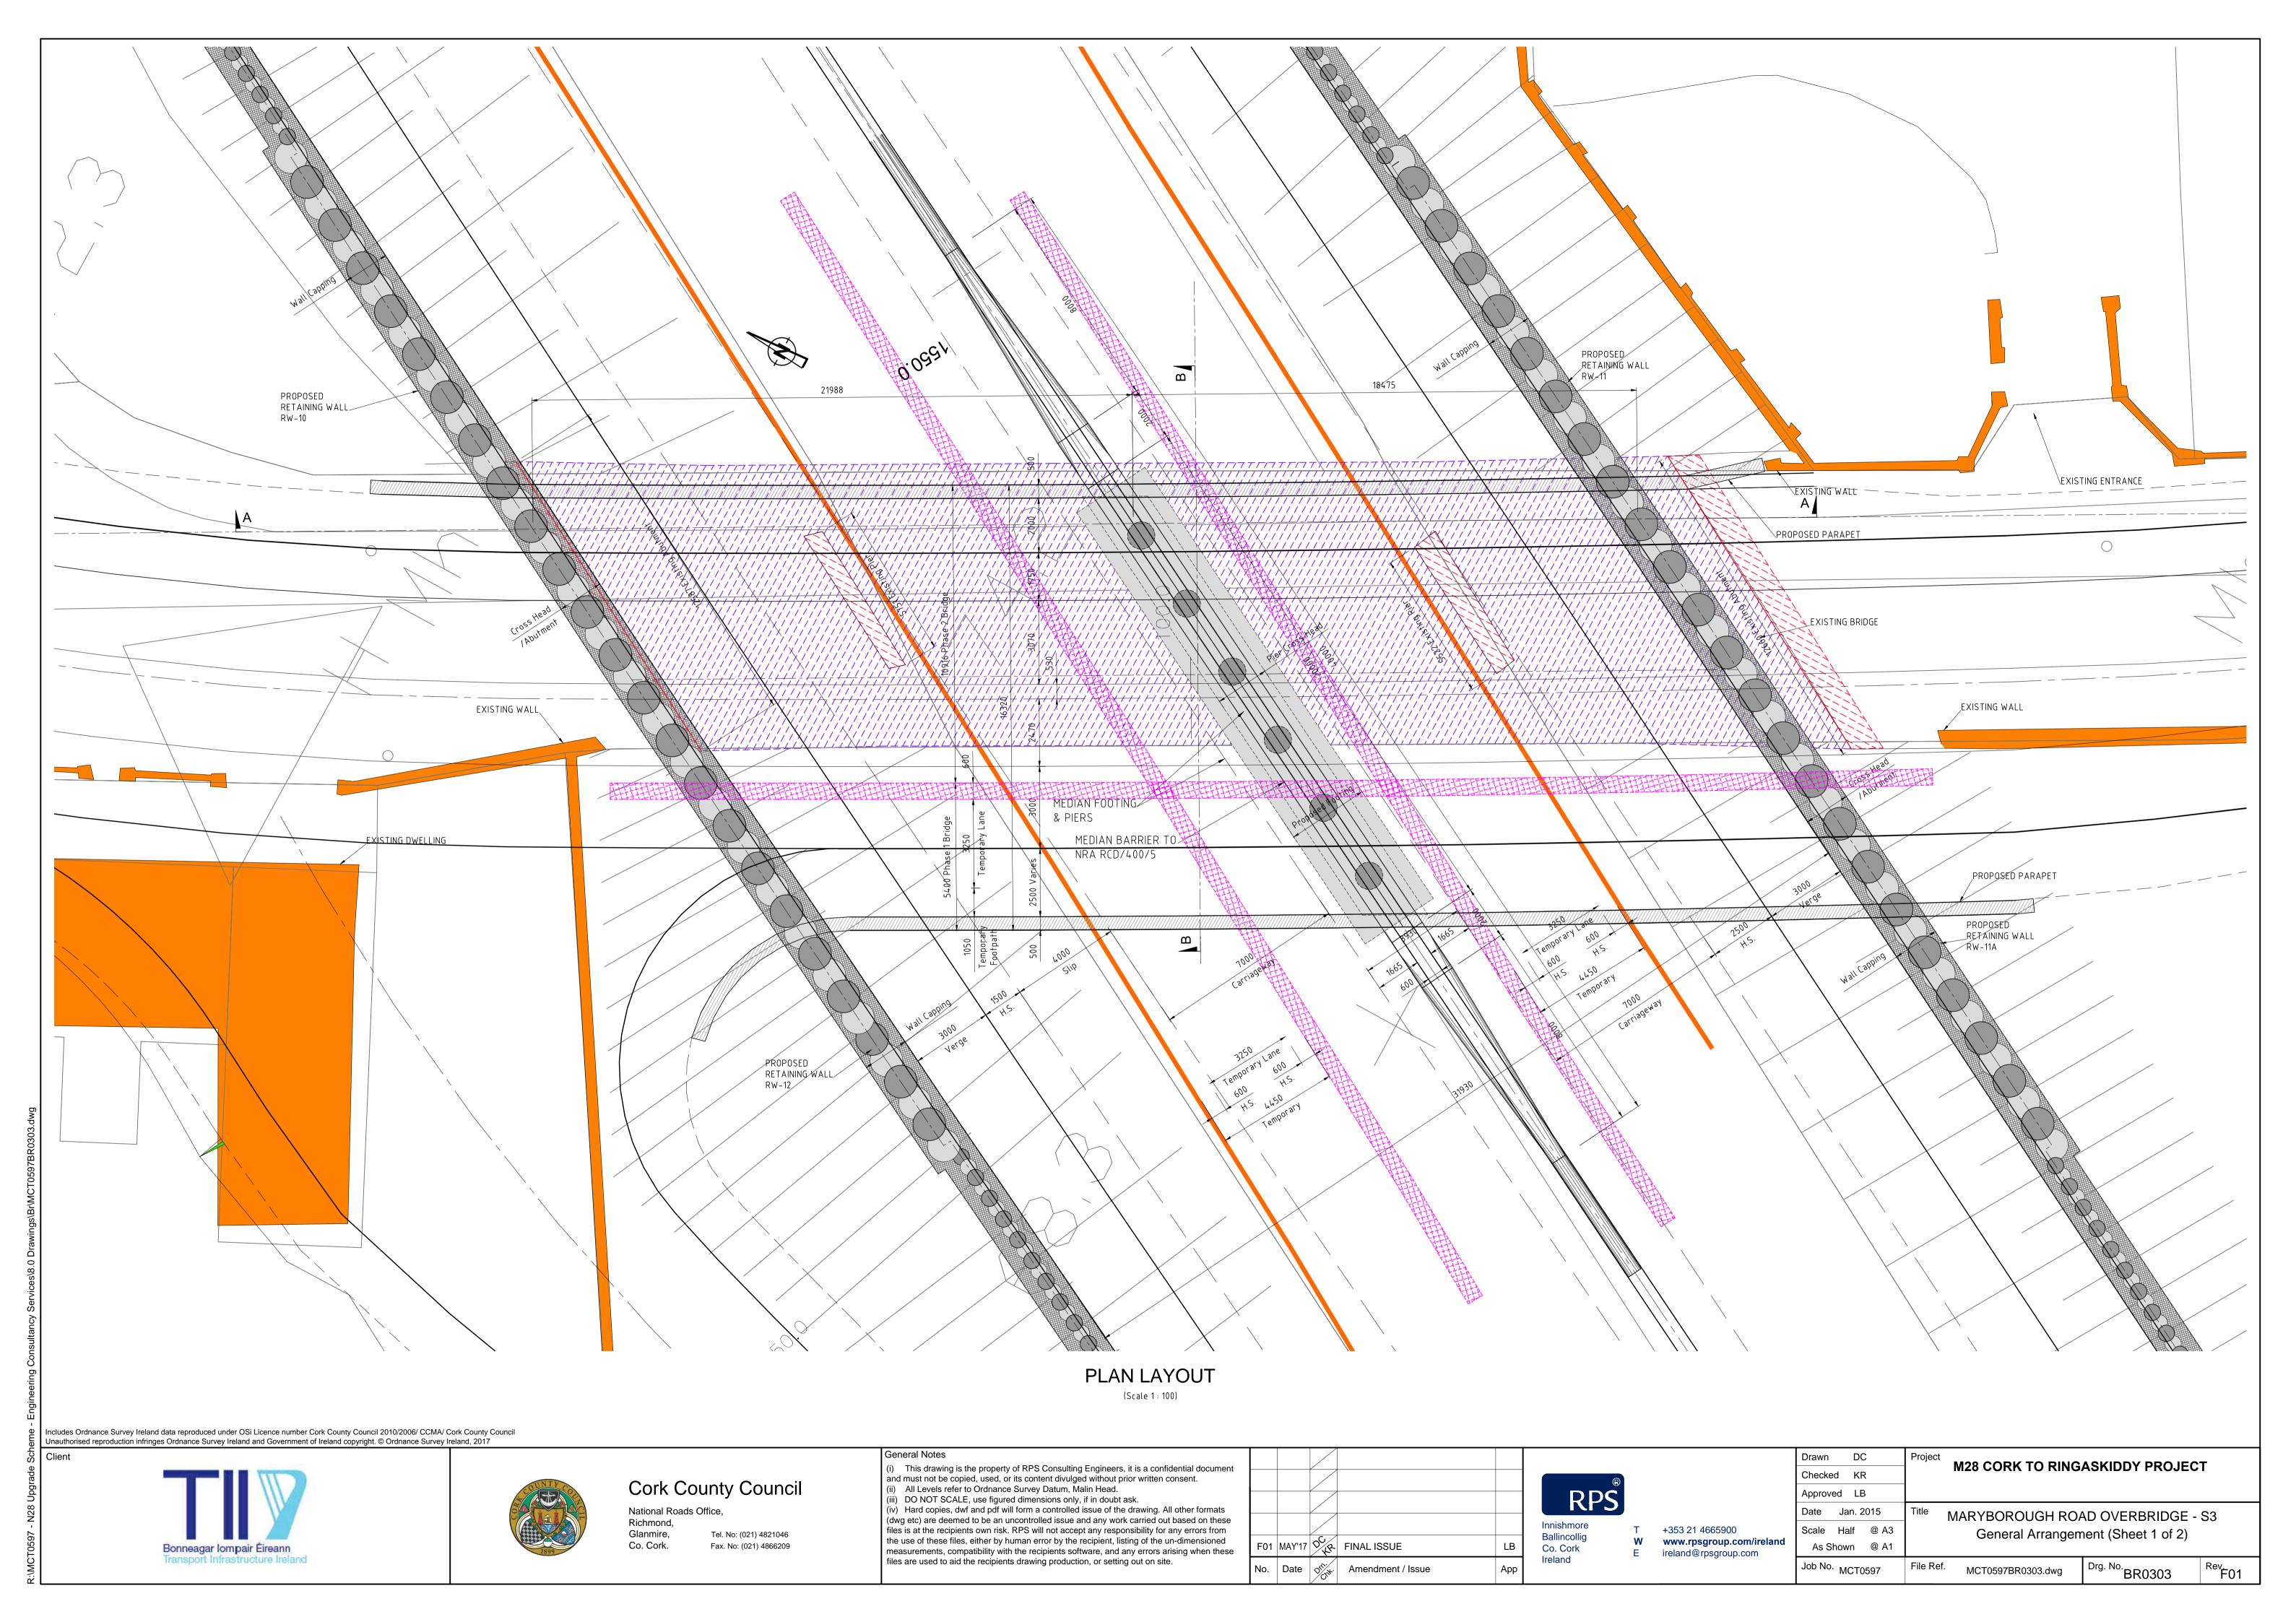

Includes Ordnance Survey Ireland data reproduced under OSi Licence number Cork County Council 2010/2006/ CCMA/ Cork County Council Unauthorised reproduction infringes Ordnance Survey Ireland and Government of Ireland copyright. © Ordnance Survey Ireland, 2017

Bonneagar Iompair Éireann Transport Infrastructure Ireland

Cork County Council

National Roads Office,
Richmond,
Glanmire,
Co. Cork.

Tel. No: (021) 4821046
Fax. No: (021) 4866209

(i) This drawing is the property of RPS Consulting Engineers, it is a confidential document and must not be copied, used, or its content divulged without prior written consent.
(ii) All Levels refer to Ordnance Survey Datum, Malin Head.
(iii) DO NOT SCALE, use figured dimensions only, if in doubt ask.
(iv) Hard copies, dwf and pdf will form a controlled issue of the drawing. All other formats (dwg etc) are deemed to be an uncontrolled issue and any work carried out based on these files is at the recipients own risk. RPS will not accept any responsibility for any errors from the use of these files, either by human error by the recipient, listing of the un-dimensioned measurements, compatibility with the recipients software, and any errors arising when these

files are used to aid the recipients drawing production, or setting out on site.

| F01 | MAY'17 | DVR  | FINAL ISSUE       | LB  |
|-----|--------|------|-------------------|-----|
| No. | Date   | Diu. | Amendment / Issue | Арр |